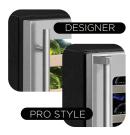

#### INCLUDES BOTH Stainless Steel Designer and Pro Style Handles

### YOUR FAVORITE BAR

YOUR XO BEVERAGE CENTER COMES WITH BOTH THE STAINLESS STEEL DESIGNER HANDLE AND PRO STYLE HANDLE - YOU CHOOSE.