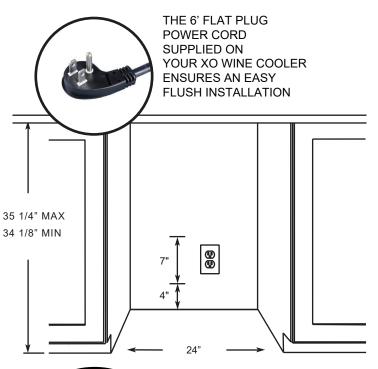

#### **ROUGH-IN**

TIP: IN TIGHT INSTALLATIONS CUT THROUGH AN ADJACENT CABINET WALL TO REACH AN OUTLET INSTALLED THERE

XOU24BCGS\_SPECrevA 9/2019 Not responsible for typographical errors or misprints