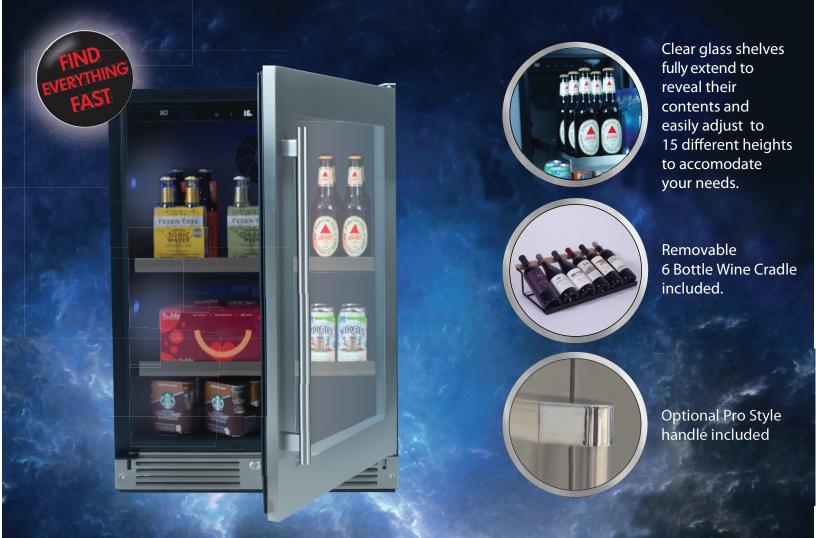

### STORE UP TO 145 (12oz) CANS - READY TO SERVE AT 34° to 50° F AND STILL FIND JUST WHAT YOU ARE LOOKING FOR

Your XO Beverage Center comes with clear glass - fully telescoping shelves. No more fumbling about or emptying shelves to find what you are looking for. Simply extend the shelf out to see what is in the back. And because beverages come in all shapes and sizes, you can easily and quickly adjust the height of the shelves to 15 different positions.

#### INCLUDES BOTH Stainless Steel Designer and Pro Style Handles

# YOU HAVE TO BE THIS TALL ...

WITH 15 DIFFERENT SHELF HEIGHT ADJUSTMENTS STORING YOUR FAVORITE BEVERAGES IS SIMPLE AND BECAUSE THE CLEAR GLASS SHELVES FULLY EXTEND WHILE LOADED -EVERYTHING IS EASY TO FIND.

### YOUR FAVORITE BAR

YOUR XO BEVERAGE CENTER COMES WITH BOTH THE STAINLESS STEEL DESIGNER HANDLE AND PRO STYLE HANDLE - YOU CHOOSE.