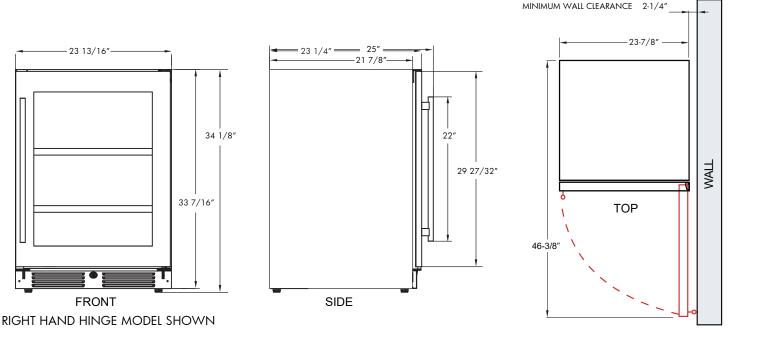

#### **ROUGH-IN**

TIP: IN TIGHT INSTALLATIONS CUT THROUGH AN ADJACENT CABINET WALL TO REACH AN OUTLET INSTALLED THERE

XOU24BCGS\_SPECrevA 9/2019 Not responsible for typographical errors or misprints

#### SPECIFICATIONS

| 24"                                         |
|---------------------------------------------|
| 23 7/8"W x 34 1/8"H x 23 1/4"D              |
| Built-in / Freestanding                     |
| R600a                                       |
| 115V 60Hz 1.5A<br>USE DEDICATED 15A CIRCUIT |
| 34° - 50° F<br>HOLDS UP TO (145) 120z CANS  |
|                                             |