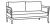

# DIVA 2-Seater Left Arm w/ Corner Table

## FN61652BGE-GRT-L

↑ Seat Height\*: 17" w/cushion

Overall Height: 28.5

Arm Height: 28.5"

Weight: 120 LBS

Depth: 34

Width: 93.5"