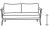

# DIVA 2-Seater Left Arm w/ Corner Table

## FN61652BGE-GRT-L

↑ Seat Height\*: 17" w/cushion

Overall Height: 28.5

Arm Height: 28.5"

Weight: 120 LBS

Depth: 34

Width: 93.5"