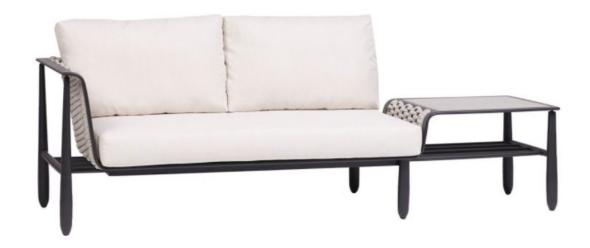

# DIVA 2-Seater Left Arm w/ Corner Table

## FN61652BGE-GRT-L

↑ Seat Height\*: 17" w/cushion

Overall Height: 28.5

Arm Height: 28.5"

Weight: 120 LBS

Depth: 34

Width: 93.5"

### **TECHNICAL INFORMATION**

- Weave: Durastrap™ Beige BGE
- Frame: Aluminum Graphite GRT, Snow SNW
- Tiger (49 Series) powder coated aluminum frame
- 16mm width Polypropylene (PP) braided straps weaving
- Durastrap has been tested with UV exposure