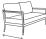

# DIVA 2-Seater Left Arm w/ Corner Table

## FN61652BGE-GRT-L

↑ Seat Height\*: 17" w/cushion

Overall Height: 28.5

Arm Height: 28.5"

Weight: 120 LBS

Depth: 34

Width: 93.5"