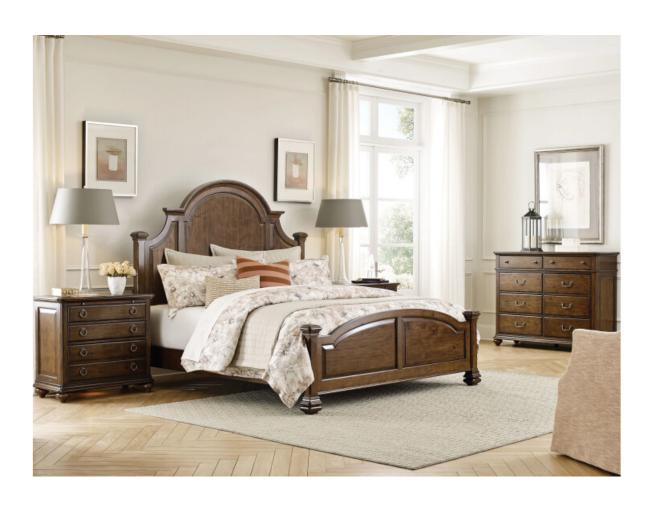

## ALLENBY QUEEN PANEL BED - COMPLETE

#### **COMMONWEALTH COLLECTION**

ITEM # 161-304P

Made with solid Alder, the Allenby Bed is available in Queen or King sizes and features three raised panels in the headboard and two in the footboard. This raised panel design recalls the classic elements of traditional furniture and creates depth and interest in the piece. A large crown molding cut from solid wood stock adds a more transitional style to the bed to keep things current and casual.