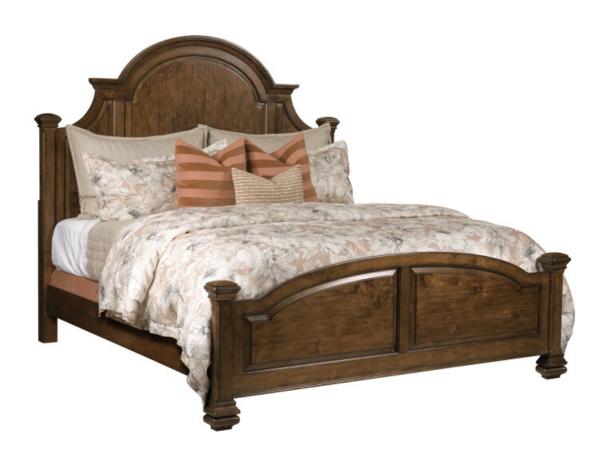

## ALLENBY QUEEN PANEL BED - COMPLETE

#### **COMMONWEALTH COLLECTION**

ITEM # 161-304P

Made with solid Alder, the Allenby Bed is available in Queen or King sizes and features three raised panels in the headboard and two in the footboard. This raised panel design recalls the classic elements of traditional furniture and creates depth and interest in the piece. A large crown molding cut from solid wood stock adds a more transitional style to the bed to keep things current and casual.

| D | imensions |        | + |
|---|-----------|--------|---|
|   | Height:   | 68"    |   |
|   | Width:    | 66.63" |   |
|   | Length:   | 91.5"  |   |
|   |           |        |   |