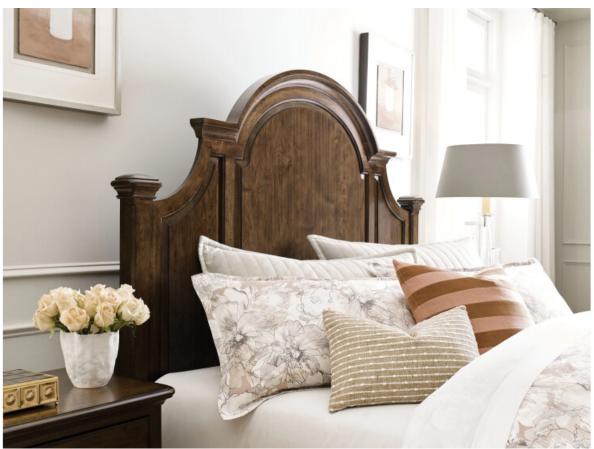

## ALLENBY QUEEN PANEL BED - COMPLETE

#### **COMMONWEALTH COLLECTION**

ITEM # 161-304P

Made with solid Alder, the Allenby Bed is available in Queen or King sizes and features three raised panels in the headboard and two in the footboard. This raised panel design recalls the classic elements of traditional furniture and creates depth and interest in the piece. A large crown molding cut from solid wood stock adds a more transitional style to the bed to keep things current and casual.