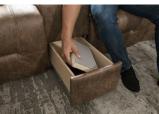

RECLINER L

\_\_\_\_

D: 24" 11RC **rawer) -** M1RD

Seat

H: 20"

W: 43"

Console - M1RC Console (Drawer) - M1RD Unit H: 35" W: 13" D: 35 1/2"

Wedge Console - M2RC Unit H: 35" W: 20 1/2" D: 35 1/2"