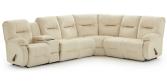

## BRINLEY SECTIONAL | M700\_

The Brinley reclining sectional is transitionally styled that is fit for those who love to have it their way. Choose to customize your sectional from 11 different pieces. Each piece is an individual seat allowing for an infinite number of configurations, and every piece utilizes a patented bracketing system that prevents the seats from separating on the floor. The recliners also are available with the power recline option with a USB charging port for the outside reclining pieces. Extra stuffed pillow arms and backs are filled with premium cushioning fibers and the cooler, extra durable cushioned chaise lounges featuring Performa-Weave® technology are designed for inviting comfort.

# BRINLEY SECTIONAL | M700\_

18 1/2

gà

ARMLESS CHAIR

RECLINER R

40"

ARMLESS

RECLINER