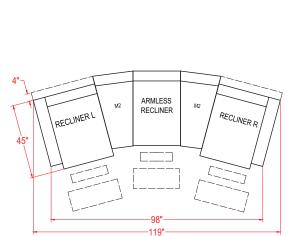

# BRINLEY SECTIONAL | M700\_

18 1/2

gà

ARMLESS CHAIR

RECLINER R

40"

ARMLESS

RECLINER

| <u>Seat</u> |
|-------------|
| H: 20"      |
| W: 21 1/2"  |
| D: 22"      |
|             |

Armless Chair - M700RA Armless Manual Recliner - M700R4A Armless Power Recliner - M700RP4A\* \*Power features hand wand.

| <u>Unit</u> | <u>Seat</u> |
|-------------|-------------|
| H: 40"      | H: 20"      |
| W: 24"      | W: 23 1/2"  |
| D: 40"      | D: 22"      |

Corner Wedge - M700RW

Unit

H: 40"

D: 39"

W: 62 1/2"

-4

4<sup>0</sup>

RECLINER L

\_\_\_\_

D: 24" 11RC **rawer) -** M1RD

Seat

H: 20"

W: 43"

Console - M1RC Console (Drawer) - M1RD Unit H: 35" W: 13" D: 35 1/2"

Wedge Console - M2RC Unit H: 35" W: 20 1/2" D: 35 1/2"

All measurements are approximate.