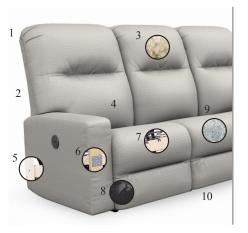

### FEATURES & CONSTRUCTION DETAILS

- 1. Space Saver reclining design
- 2. Convenient removable backs for ease in handling
- 3. Proprietary cushioning fiber blend maximizes comfort & resiliency
- 4. Easy access back design allows for lumbar adjustment
- 5. Durable kiln-dried hardwood frame parts heavily reinforced with bolts, screws, glue, corner blocks and staples.
- 6. Truss plates ensure the strongest frame construction
- 7. No-sag seat springs with no-squeak spring clips

- Proprietary heavy-duty all-steel mechanism with a smooth & easy reclining motion
- 9. Performa-Weave<sup>®</sup> cushions are more durable, comfortable and offer a cooler seating experience
- 10. Adjustable kick-out tension