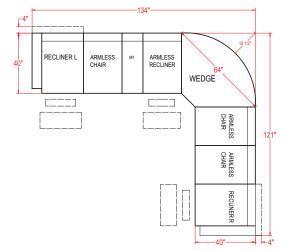

# BRINLEY SECTIONAL | M700\_

18 1/2

gà

ARMLESS CHAIR

RECLINER R

40"

ARMLESS

RECLINER

WEDGE

Manual Recliner (Left Arm) - M700R4L Manual Recliner (Right Arm) - M700R4R Power Recliner (Left Arm) - M700R94L\* Power Recliner (Right Arm) - M700RP4R\* \*Power features metallic push buttons w/ USB charger.

| <u>Seat</u> |
|-------------|
| H: 20"      |
| W: 21 1/2"  |
| D: 22"      |
|             |

Armless Chair - M700RA Armless Manual Recliner - M700R4A Armless Power Recliner - M700RP4A\* \*Power features hand wand.

| <u>Unit</u> | <u>Seat</u> |
|-------------|-------------|
| H: 40"      | H: 20"      |
| W: 24"      | W: 23 1/2"  |
| D: 40"      | D: 22"      |

Corner Wedge - M700RW

Unit

H: 40"

D: 39"

W: 62 1/2"

-4

4<sup>0</sup>

RECLINER L

\_\_\_\_

D: 24" 11RC **rawer) -** M1RD

Seat

H: 20"

W: 43"

Console - M1RC Console (Drawer) - M1RD Unit H: 35" W: 13" D: 35 1/2"

Wedge Console - M2RC Unit H: 35" W: 20 1/2" D: 35 1/2"