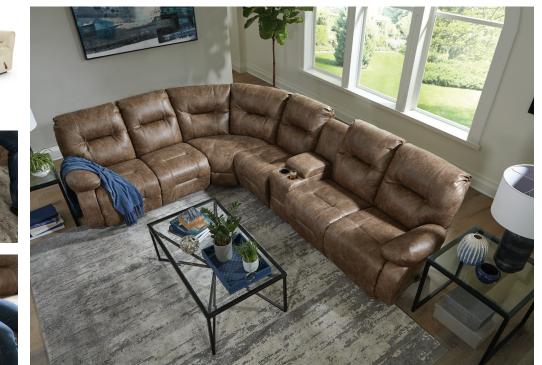

## BRINLEY SECTIONAL | M700\_

The Brinley reclining sectional is transitionally styled that is fit for those who love to have it their way. Choose to customize your sectional from 11 different pieces. Each piece is an individual seat allowing for an infinite number of configurations, and every piece utilizes a patented bracketing system that prevents the seats from separating on the floor. The recliners also are available with the power recline option with a USB charging port for the outside reclining pieces. Extra stuffed pillow arms and backs are filled with premium cushioning fibers and the cooler, extra durable cushioned chaise lounges featuring Performa-Weave® technology are designed for inviting comfort.

# BRINLEY SECTIONAL | M700\_

18 1/2

gà

ARMLESS CHAIR

RECLINER R

40"

ARMLESS

RECLINER