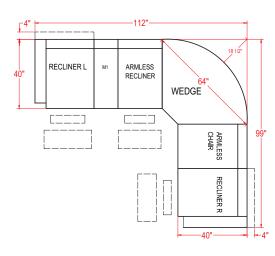

# BRINLEY SECTIONAL | M700\_

18 1/2

gà

ARMLESS CHAIR

RECLINER R

40"

ARMLESS

RECLINER

WEDGE

Manual Recliner (Left Arm) - M700R4L Manual Recliner (Right Arm) - M700R4R Power Recliner (Left Arm) - M700R94L\* Power Recliner (Right Arm) - M700RP4R\* \*Power features metallic push buttons w/ USB charger.

| <u>Seat</u> |
|-------------|
| H: 20"      |
| W: 21 1/2"  |
| D: 22"      |
|             |

Armless Chair - M700RA Armless Manual Recliner - M700R4A Armless Power Recliner - M700RP4A\* \*Power features hand wand.

| <u>Unit</u> | <u>Seat</u> |
|-------------|-------------|
| H: 40"      | H: 20"      |
| W: 24"      | W: 23 1/2"  |
| D: 40"      | D: 22"      |

Corner Wedge - M700RW

Unit

H: 40"

D: 39"

W: 62 1/2"

-4

4<sup>0</sup>

RECLINER L

\_\_\_\_

D: 24" 11RC **rawer) -** M1RD

Seat

H: 20"

W: 43"

Console - M1RC Console (Drawer) - M1RD Unit H: 35" W: 13" D: 35 1/2"

Wedge Console - M2RC Unit H: 35" W: 20 1/2" D: 35 1/2"