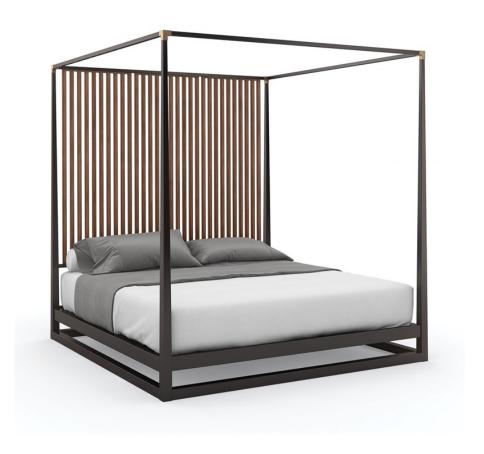

## **PINSTRIPE - KING**

cla-020-121

**COLLECTION:** CARACOLE CLASSIC

## **AVAILABLE AS:**

King

Queen

California King

**DIMENSIONS:** 83W x 87D x 88H

Cascading lines lend a bold backdrop to this updated take on the classic canopy bed. Architecturally-inspired design features Rich Walnut vertical slats, warmly contrasted by a Dark Chocolate canopy and posts accented with Champagne Gold brackets. Adding to its allure, the bed platform appears to float, for an elevated, modern look

**CONSTRUCTION:** Mattress Opening: 78" between side rails | 82" front of headboard to back of footboard | Floor to top of slat: 9.875" | Floor to top of side rail: 10.5