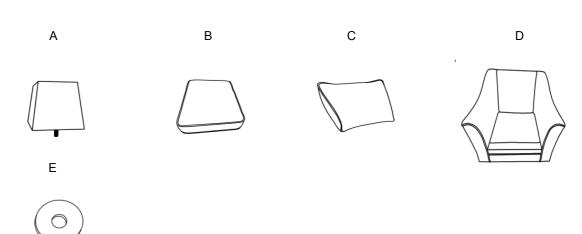

## **PARTS LIST**

| Α | PLASTIC LEG  | 4PCS |
|---|--------------|------|
| В | SEAT CUSHION | 1PC  |
| С | BACK CUSHION | 1PC  |
| D | CHAIR BASE   | 1PC  |
| Е | WASHER       | 4PCS |

STEP 1 Align the legs with installation holes. Put a washer(E) on each leg (A), tighten all legs until fully secure.