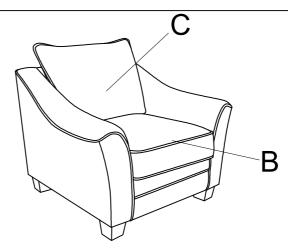

STEP 2 As shown,the back cushion(C),seat cushion(B) are placed in the specified position.

STEP 3 Assembly completed!