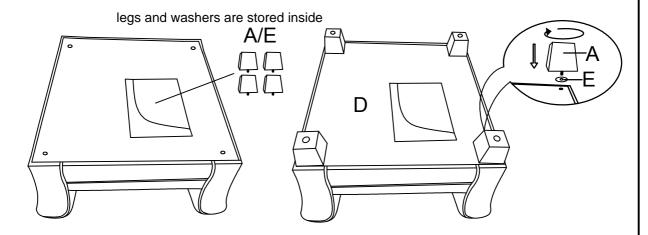

## **PARTS LIST**

| Α | PLASTIC LEG  | 4PCS |
|---|--------------|------|
| В | SEAT CUSHION | 1PC  |
| С | BACK CUSHION | 1PC  |
| D | CHAIR BASE   | 1PC  |
| Е | WASHER       | 4PCS |

STEP 1 Align the legs with installation holes. Put a washer(E) on each leg (A), tighten all legs until fully secure.