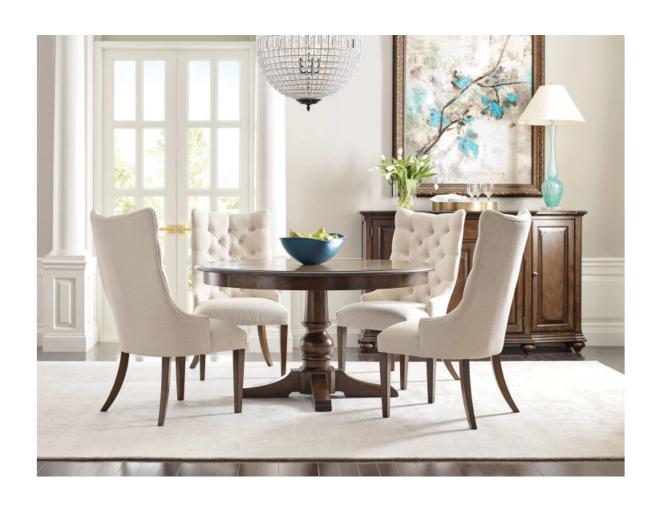

# BYRON ROUND DINING TABLE - COMPLETE

#### **COMMONWEALTH COLLECTION**

ITEM # 161-701P

The Byron is a round, solid wood dining table with a pedestal base. With it's 54 inch diameter, this casual dining table is an option for open kitchen or breakfast nook dining spaces. Plus, it comes with a 20 inch leaf making it possible to comfortably seat six chairs. In addition to its timeless good looks, the Byron solid wood dining table features Kincaid Furniture's KinGuard Performance dining finish. The table includes one 20" leaf extending the table from 54" to 74".