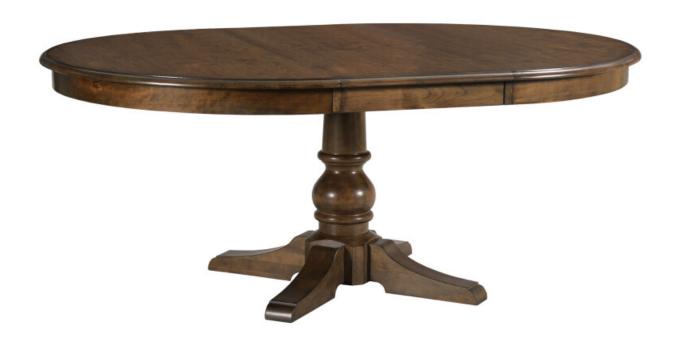

#### **COMMONWEALTH COLLECTION**

ITEM # 161-701P

The Byron is a round, solid wood dining table with a pedestal base. With it's 54 inch diameter, this casual dining table is an option for open kitchen or breakfast nook dining spaces. Plus, it comes with a 20 inch leaf making it possible to comfortably seat six chairs. In addition to its timeless good looks, the Byron solid wood dining table features Kincaid Furniture's KinGuard Performance dining finish. The table includes one 20" leaf extending the table from 54" to 74".

### Other Details

- One 20" Leaf
- Alder