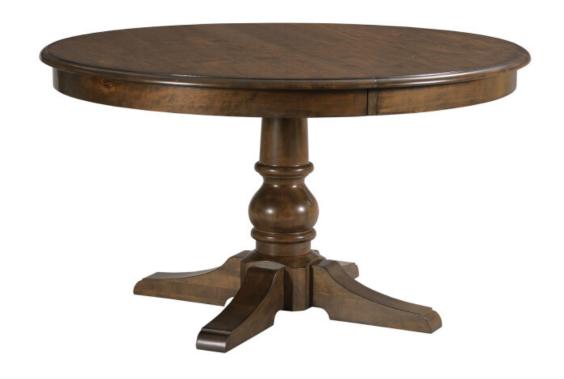

# BYRON ROUND DINING TABLE - COMPLETE

#### **COMMONWEALTH COLLECTION**

ITEM # 161-701P

The Byron is a round, solid wood dining table with a pedestal base. With it's 54 inch diameter, this casual dining table is an option for open kitchen or breakfast nook dining spaces. Plus, it comes with a 20 inch leaf making it possible to comfortably seat six chairs. In addition to its timeless good looks, the Byron solid wood dining table features Kincaid Furniture's KinGuard Performance dining finish. The table includes one 20" leaf extending the table from 54" to 74".

Solid Wood - Made using genuine solid wood construction

| Height: | 30" |
|---------|-----|
| Width:  | 54" |
| Length: | 54" |