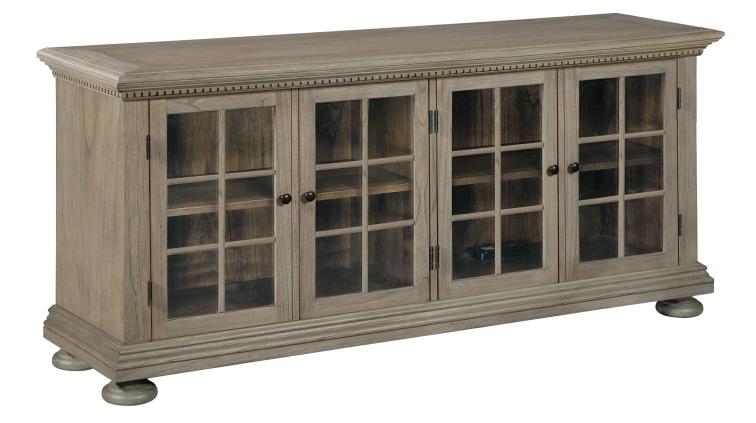

| Name: ENTERTAINMENT CENTER |            | Seat Width                  | 0.0   | Assembly Required     |
|----------------------------|------------|-----------------------------|-------|-----------------------|
| SKU                        | 25250      | Seat Depth                  | 0.0   | Can Ship UPS / Fedex  |
| Wood Finish                | WELLINGTON | Seat Height                 | 0.0   | Shipping Carton Count |
|                            | DRIFTWOOD  | Arm Height                  | 0.0   | Warranty 1            |
| Clock Movement             |            | Shipping Width              | 74.0  | -                     |
| Product Width              | 72.25      | Shipping Depth              | 22.0  |                       |
| Product Depth              | 19.25      | Shipping Height             | 33.0  |                       |
| Product Height             | 33.0       | Shipping Weight             | 168.0 |                       |
| Product Weight             | 151.0      | Shipping Cube - square feet | 31.09 |                       |