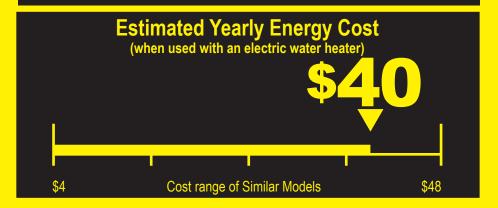

## Compare ONLY to other labels with yellow numbers.

Labels with yellow numbers are based on the same test procedures.

290 kWh
Estimated Yearly Electricity Use

\$23

Estimated Yearly Energy Cost
(when used with a natural gas water heater)

- Your cost will depend on your utility rates and use.
- Cost range based only on standard capacity models.
- Estimated energy cost based on six wash loads a week and a national average electricity cost of 14 cents per kWh and natural gas cost of \$1.21 per therm.