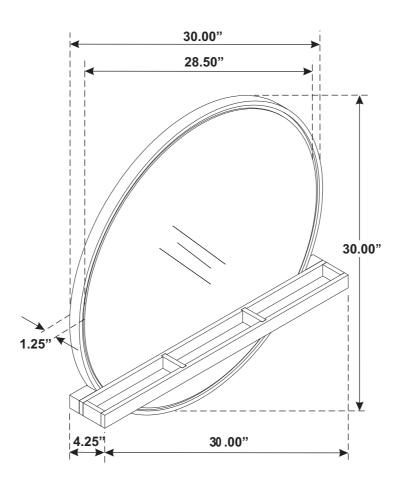

#### **PART IDENTIFICATION**

| Α | MIRROR       | 1PC |
|---|--------------|-----|
| В | JEWELRY TRAY | 1PC |
| С | HANGING BAR  | 1PC |