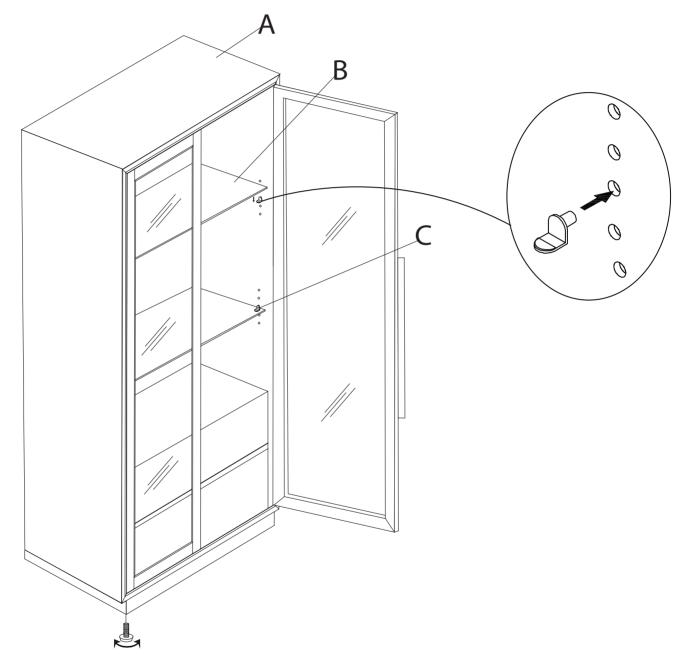

**Note:** Some furniture is heavy, it is recommended that two people assembly this item to avoid injury or damage.

| No. | Parts List |                 | Qt. |
|-----|------------|-----------------|-----|
| Α   |            | Displey Cabinet | 1   |
| В   | (1)        | Glass shelves   | 2   |
| С   | Ø          | Shelf pin       | 8   |