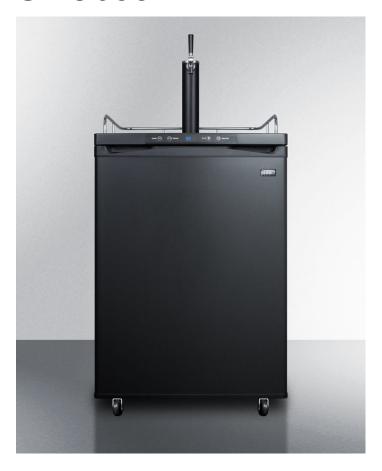

# **SBC635M**

33.5" x 23.63" x 25" (H x W x D)

Freestanding residential beer dispenser, auto defrost with digital thermostat and black exterior finish

### **Highlights:**

any brew

Full-sized capacity to hold half, quarter, 1/6 or mini kegs Includes everything you need to pour the perfect draft Digital thermostat lets you set the perfect temperature for

#### **Product Features:**

| Full-sized beer dispenser            | Large 5.6 cu.ft. interior accepts half, quarter, and mini kegs                                            |
|--------------------------------------|-----------------------------------------------------------------------------------------------------------|
| Tap Kit                              | Includes a 5 lb. CO2 tank and regulator, draft arm, Sankey American tap, and connection hardware          |
| Automatic defrost                    | Reduced user maintenance with auto defrost operation                                                      |
| Digital thermostat                   | Electronic controls ensure easy temperature management, with an external readout in Celsius or Fahrenheit |
| Ideal beer temperature               | Operates between 33° and 50°F to keep a variety of beers stored at just the right serving temperature     |
| Fully finished black cabinet         | Allows the beer dispenser to be used freestanding                                                         |
| Reversible door                      | User-reversible door swing for added flexibility                                                          |
| Casters included (ships unassembled) | To make the beer dispenser portable, install this set of 2 1/2" high locking casters                      |
| Top guard rail (ships unassembled)   | Attractive chrome guard rail helps to reduce spills and neaten service                                    |