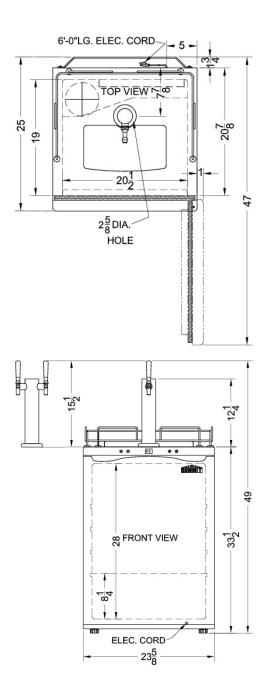

### **SBC635M Specifications:**

| Overview                                                                                                             |                                                                                |
|----------------------------------------------------------------------------------------------------------------------|--------------------------------------------------------------------------------|
| Height of Cabinet                                                                                                    | 33.5" (85 cm)                                                                  |
| Width                                                                                                                | 23.63" (60 cm)                                                                 |
| Width with Door Open                                                                                                 | 25.0" (64 cm)                                                                  |
| Depth                                                                                                                | 25.0" (64 cm)                                                                  |
| Depth with door at 90°                                                                                               | 47.0" (119 cm)                                                                 |
| Capacity                                                                                                             | 5.6 cu.ft. (159 L)                                                             |
| Defrost Type                                                                                                         | Automatic                                                                      |
| Door                                                                                                                 | Black                                                                          |
| Cabinet                                                                                                              | Black                                                                          |
| US Electrical Safety                                                                                                 | UL                                                                             |
| Canadian Electrical Safety                                                                                           | ULC                                                                            |
| Energy Usage/Year                                                                                                    | 310.0kWh/year                                                                  |
| Amps                                                                                                                 | 0.86                                                                           |
| Voltage/Frequency                                                                                                    | 115 V AC/60 Hz                                                                 |
| Weight                                                                                                               | 80.0 lbs. (36 kg)                                                              |
| Shipping Weight                                                                                                      | 83.0 lbs. (38 kg)                                                              |
| Parts & Labor Warranty                                                                                               | 1 Year                                                                         |
| Compressor Warranty                                                                                                  | 5 Years                                                                        |
| Beer Dispenser                                                                                                       |                                                                                |
| Door Swing                                                                                                           | RHD                                                                            |
| Reversible                                                                                                           | Yes                                                                            |
| Tap Kit                                                                                                              | Yes                                                                            |
| Height with Tap                                                                                                      | 49.0" (124 cm)                                                                 |
|                                                                                                                      | 49.0 (124 CIII)                                                                |
| Number of Taps                                                                                                       | 1                                                                              |
| Number of Taps Thermostat Type                                                                                       | · , ,                                                                          |
| · · · · · · · · · · · · · · · · · · ·                                                                                | 1                                                                              |
| Thermostat Type                                                                                                      | 1<br>Digital                                                                   |
| Thermostat Type Refrigerant                                                                                          | 1<br>Digital<br>R600a                                                          |
| Thermostat Type Refrigerant Refrigerant Amount                                                                       | Digital<br>R600a<br>1.13 oz.                                                   |
| Thermostat Type Refrigerant Refrigerant Amount High Side PSI                                                         | 1<br>Digital<br>R600a<br>1.13 oz.<br>250.0                                     |
| Thermostat Type Refrigerant Refrigerant Amount High Side PSI Low Side PSI                                            | 1<br>Digital<br>R600a<br>1.13 oz.<br>250.0<br>110.0                            |
| Thermostat Type Refrigerant Refrigerant Amount High Side PSI Low Side PSI Inter Height                               | 1<br>Digital<br>R600a<br>1.13 oz.<br>250.0<br>110.0<br>28.0" (71 cm)           |
| Thermostat Type Refrigerant Refrigerant Amount High Side PSI Low Side PSI Inter Height Interior Width                | 1 Digital R600a 1.13 oz. 250.0 110.0 28.0" (71 cm) 20.5" (52 cm)               |
| Thermostat Type Refrigerant Refrigerant Amount High Side PSI Low Side PSI Inter Height Interior Width Interior Depth | 1 Digital R600a 1.13 oz. 250.0 110.0 28.0" (71 cm) 20.5" (52 cm) 19.0" (48 cm) |