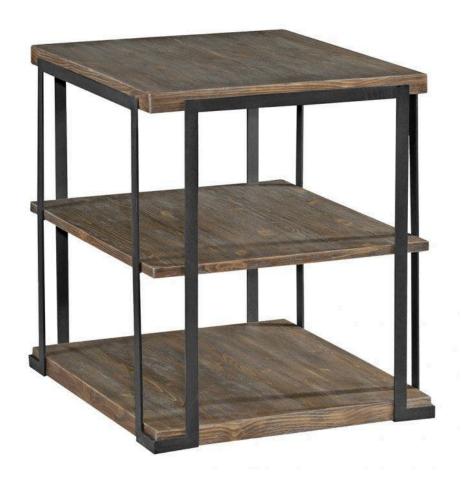

### Edgewood End Table 8106-ET Edgewood

#### Description

For a fresh take on Factory Chic, look no further than the organic forms and the unique design flourishes in the Edgewood. Russian pine solids and veneers have been hand-worn and distressed with our Graystone finish while metal elements have been hand-forged for added texture.

### Edgewood End Table 8106-ET

## Edgewood

#### **Details**

Additional info Finished in Graystone with hand-forged, textured finish metal and two fixed shelves.

Materials Cold Weather, Russian Pine Solids and Veneers

Finish Graystone
Finish options Not Available