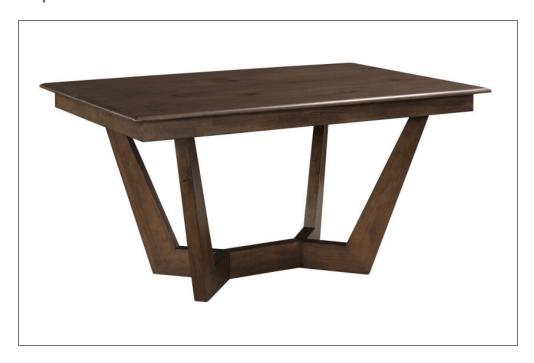

## 60" RECTANGULAR TRESTLE TABLE PKG, MOCHA

For a more transitionally styled rectangular table, we recommend the Modern Rectangular 60 inch Trestle Table. This Table is ideal for those in between spaces that can accommodate a table that comfortably seats six. Shown here in the Mocha finish, this solid wood table is stylistically similar to its 80" sibling except that it does not include a leaf. Some will prefer this because it eliminates the joint in the middle of table where a leaf would be. This solid wood dining table features solid Alder which is an ideal wood for tables and cabinetry. The top also features our KinGuard performance top coat. This protective finish helps to protect the finish from common food spills by allowing added time to get things cleaned up. To learn more about Kincaid Furniture's KinGuard Performance Finish, please visit the video library link at the bottom of the page and select the KinGuard video.

## **Dimensions**

| Height: | 30" |
|---------|-----|
| Width:  | 60" |
| Length: | 38" |

Visit KincaidFurniture.com