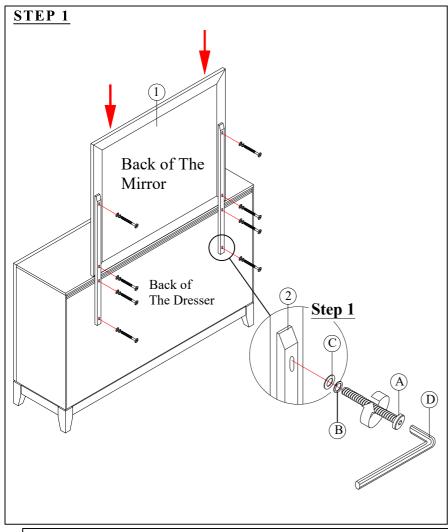

## LIBERTY FURNITURE

**ASSEMBLY INSTRUCTION** 

ITEM NO: 384 - BR31 & 51

**DESCRIPTION: MIRROR** 

Thank you for purchasing this quality product. Be sure to check all packing material carefully for small parts which may have come loose inside the carton during shipment. Identify and count all parts and compare with the parts list below:

| COMPONENT LIST |                   |  |      |  |
|----------------|-------------------|--|------|--|
| ITEM           | DESCRIPTION       |  | QTY  |  |
| 1              | MIRROR            |  | 1PC  |  |
| 2              | MIRROR<br>Support |  | 2PCS |  |

|  | 3    |                                  |          |      |  |  |
|--|------|----------------------------------|----------|------|--|--|
|  |      | ASSEMBLY HARDWARE PACK           |          |      |  |  |
|  | ITEM | DESCRIPTION                      |          | QTY  |  |  |
|  | A    | JCBC SCREW<br>M6 x 35mm          |          | 8pcs |  |  |
|  | В    | SPRING WASHER<br>M6 x 13mm       | <b>©</b> | 8pcs |  |  |
|  | С    | FLAT WASHER<br>M6 x 19mm x 2.4mm | 0        | 8pcs |  |  |
|  | D    | ALLEN KEY M4                     |          | 1pc  |  |  |

## ASSEMBLY TIPS:

- 1. Remove hardware from box and sort by size.
- 2. Please check to see that all hardware and parts are present prior start of assembly.
- 3. Please follow attached instructions in the same sequence as numbered to assure fast and easy assembly.