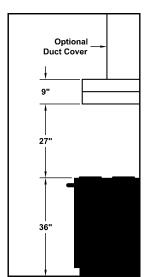

## **REC. MOUNTING HEIGHT\***

\* Exceeding recommended mounting height may compromise performance.