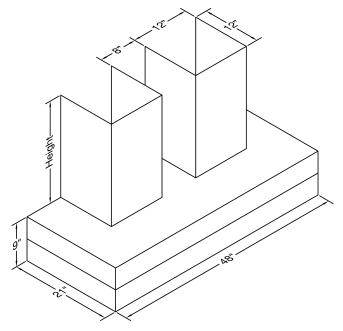

Special Notes: LED lights. WL-1 warming lights are available on selected models. Shown with optional duct covers (sold separately). Optional duct covers are available in standard and custom sizes.

| WIDTH:    | 48" |  |  |  |
|-----------|-----|--|--|--|
| DEPTH:    | 21" |  |  |  |
| HEIGHT:   | 9"  |  |  |  |
| CFM:      | 900 |  |  |  |
| SONES:    | 6.3 |  |  |  |
| AMPS:     | 6.0 |  |  |  |
| # LIGHTS: | 3   |  |  |  |