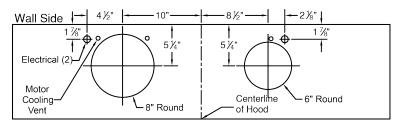

## **CONNECTION DIAGRAM**

900 CFM B200 Dual & B100 Single Blower (Top View)

## **ELECTRICAL/MECHANICAL SPECIFICATIONS FOR BLOWER UNIT**

| ELECTRICAL MECHANICAL OF ECH TOX TOX DECIVER ON T |       |       |    |      |             |             |             |             |             |                         |        |
|---------------------------------------------------|-------|-------|----|------|-------------|-------------|-------------|-------------|-------------|-------------------------|--------|
| MODEL                                             | VOLTS | AMPS+ | HZ | RPM  | CFM SP@0.0" | EQUIV CFM\$ | CFM SP@0.1" | CFM SP@0.2" | CFM SP@0.3" | MIN. ROUND<br>DUCT SIZE | SONES# |
| B200 Dual & B100 Single                           | 115   | 6.0   | 60 | 1550 | 900         | 1350        | 804         | 725         | 655         | 10" (79 sq. in.)        | 6.3    |