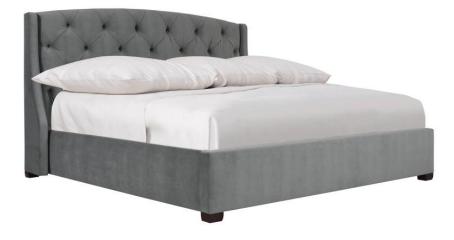

# Jordan Fabric Shelter Bed Twin

### **Pieces Shown**

758FR62 Jordan Footboard/Side Rails 758H62 Jordan Headboard

#### Features

- · Fully upholstered button-tufted headboard with nailhead trim
- · Fully upholstered footboard and side rails no

button-tufing or nailhead trim

- · Espresso finish on feet
- · Three wooden slats
- · Specifications subject to change without notice