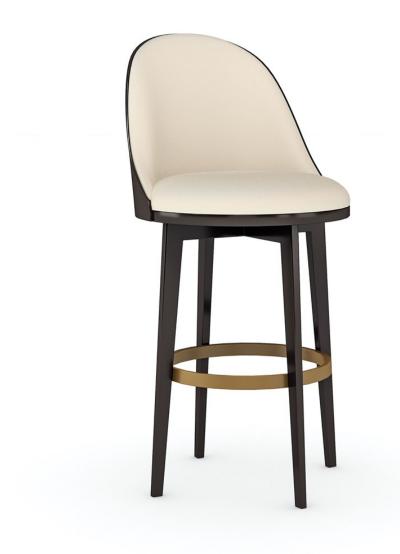

## ANOTHER ROUND BAR STOOL

cla-020-301

**COLLECTION:** CARACOLE CLASSIC

**DIMENSIONS:** 22.5W x 23.5D x 44.25H

Luxuriously dressed in an embossed vegan leather, this elegant modern bar stool invites you to linger over coffee and mimosas at the breakfast counter. Features a comfortably curved back in a Dark Chocolate stained wood, perfectly poised on tall tapered legs. A metal hoop in Champagne Gold, set at just the right height for getting in and out, adds shimmer and gives leverage to swivel with ease. Pairs well with elevated desks and workstations.