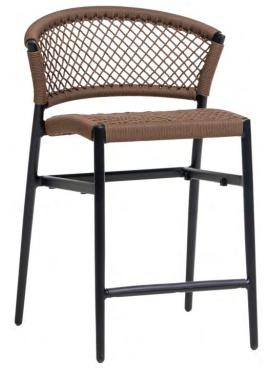

## **RIA** Counter Chair

## RATANA

inum c

Weave: Durarope™ Finish: Black

Weave: Durarope™ Finish: Brown

Weave: Durarope™ Finish: Grey

Seat Height: 24.25" Overall Height: 38.5"

Depth: 23.25"

Weight: 15 LBS

Width: 24.25"

## TECHNICAL INFORMATION

- Frame: Aluminum
- TIGER Drylac® (49 Series) powder coated aluminum frame
- Durarope<sup>™</sup> 4mm Polypropylene (PP) braided rope, a thermoplastic polymer
- Durarope™ tested for UV exposure: the Grey Scale is 4 to 5 under 3,000 hrs UV test
- Open armless frame
- Hoop-shaped back frame with net-like rope support
- Fully woven seat with 2x2 V-shaped pattern for comfort
- Chairs are compactly stackable, 6pcs per stack
- Max. weight load: 350 LBS per seat
- Contract quality
- For outdoor use only