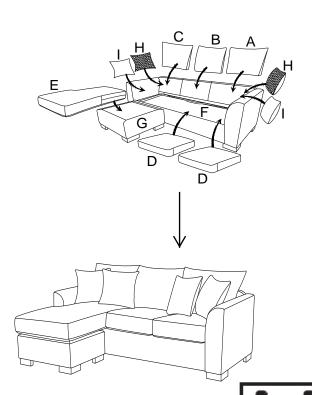

## **PARTS IDENTIFICATION**

| Α | LEFT BACK CUSHION   |              | 1PC  | Z  | HARDWARE PACKAGE              |             |       |
|---|---------------------|--------------|------|----|-------------------------------|-------------|-------|
| В | MIDDLE BACK CUSHION |              | 1PC  | NO | DESCRIPTION                   | FIGURE      | QTY   |
| С | RIGHT BACK CUSHION  |              | 1PC  |    |                               |             |       |
| D | SMALL SEAT CUSHION  |              | 2PCS | 1  | BOLT<br>5/16" x 3 "           |             | 8PCS  |
| E | LARGE SEAT CUSHION  |              | 1PCS |    |                               |             |       |
| F | SLEEPER SOFA FRAME  |              | 1PC  |    |                               |             |       |
| G | OTTOMAN             | $ \bigcirc $ | 1PC  | 2  | WOOD SCREW M4 x 60mm          | ()— <i></i> | 8PCS  |
| Н | PATTERNED PILLOW    |              | 2PCS |    |                               |             |       |
| I | PLAIN PILLOW        |              | 2PCS |    |                               |             |       |
| J | LEG                 |              | 8PCS | 3  | PLASTIC CAP<br>Ø19.5 x 18.5mm |             | 16PCS |
| K | FOAM PAD            |              | 1PC  |    |                               |             |       |

## STEP 2