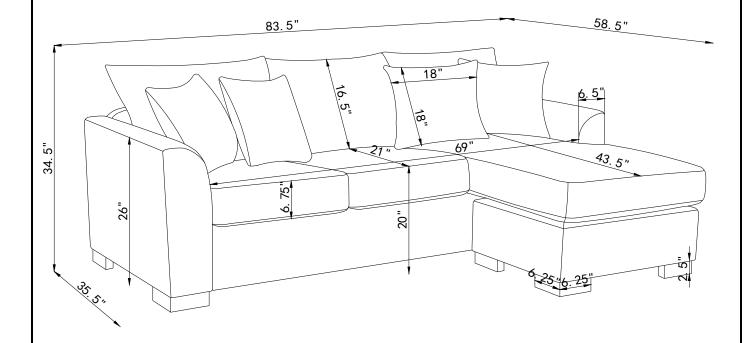

|             |       |
| G | OTTOMAN             | $ \bigcirc $ | 1PC  | 2  | WOOD SCREW M4 x 60mm          | ()— <i></i> | 8PCS  |
| Н | PATTERNED PILLOW    |              | 2PCS |    |                               |             |       |
| I | PLAIN PILLOW        |              | 2PCS |    |                               |             |       |
| J | LEG                 |              | 8PCS | 3  | PLASTIC CAP<br>Ø19.5 x 18.5mm |             | 16PCS |
| K | FOAM PAD            |              | 1PC  |    |                               |             |       |

PAGE 2 OF 5

COASTERFURNITURE.COM

#### **ASSEMBLY INSTRUCTIONS**



## STEP 1



## STEP 2





## STEP 3





COASTERFURNITURE.COM

#### ASSEMBLY INSTRUCTIONS



#### STEP 1



## STEP 2



## STEP 3







Note: Dimension tolerance ±5%