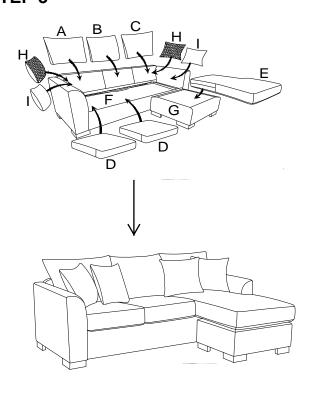

## **PARTS IDENTIFICATION**

| Α | LEFT BACK CUSHION   |              | 1PC  | Z  | HARDWARE PACKAGE              |             |       |
|---|---------------------|--------------|------|----|-------------------------------|-------------|-------|
| В | MIDDLE BACK CUSHION |              | 1PC  | NO | DESCRIPTION                   | FIGURE      | QTY   |
| С | RIGHT BACK CUSHION  |              | 1PC  |    |                               |             |       |
| D | SMALL SEAT CUSHION  |              | 2PCS | 1  | BOLT<br>5/16" x 3 "           |             | 8PCS  |
| E | LARGE SEAT CUSHION  |              | 1PCS |    |                               |             |       |
| F | SLEEPER SOFA FRAME  |              | 1PC  |    |                               |             |       |
| G | OTTOMAN             | $ \bigcirc $ | 1PC  | 2  | WOOD SCREW M4 x 60mm          | ()— <i></i> | 8PCS  |
| Н | PATTERNED PILLOW    |              | 2PCS |    |                               |             |       |
| I | PLAIN PILLOW        |              | 2PCS |    |                               |             |       |
| J | LEG                 |              | 8PCS | 3  | PLASTIC CAP<br>Ø19.5 x 18.5mm |             | 16PCS |
| K | FOAM PAD            |              | 1PC  |    |                               |             |       |

## STEP 1