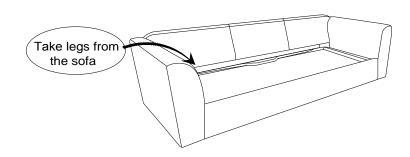

PCS |    |                               |             |       |
| F | SLEEPER SOFA FRAME  |              | 1PC  |    |                               |             |       |
| G | OTTOMAN             | $ \bigcirc $ | 1PC  | 2  | WOOD SCREW M4 x 60mm          | ()— <i></i> | 8PCS  |
| Н | PATTERNED PILLOW    |              | 2PCS |    |                               |             |       |
| I | PLAIN PILLOW        |              | 2PCS |    |                               |             |       |
| J | LEG                 |              | 8PCS | 3  | PLASTIC CAP<br>Ø19.5 x 18.5mm |             | 16PCS |
| K | FOAM PAD            |              | 1PC  |    |                               |             |       |

PAGE 2 OF 5

COASTERFURNITURE.COM

#### **ASSEMBLY INSTRUCTIONS**



## STEP 1



## STEP 2





## STEP 3





COASTERFURNITURE.COM

#### ASSEMBLY INSTRUCTIONS



#### STEP 1



## STEP 2



## STEP 3







Note: Dimension tolerance ±5%