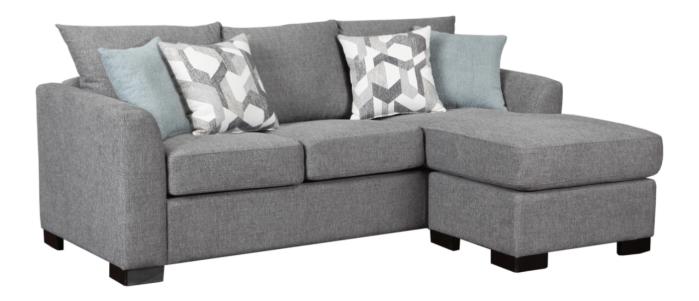

# ASSEMBLY INSTRUCTIONS COASTER FINE FURNITURE

Fine Furniture for every stage of life

504779 SLEEPER SOFA

REVISION 0: 04/20/2024 PAGE 1 OF 5 COASTERFURNITURE.COM

## **PARTS IDENTIFICATION**

| Α | LEFT BACK CUSHION   |              | 1PC  | Z  | HARDWARE PACKAGE              |             |       |
|---|---------------------|--------------|------|----|-------------------------------|-------------|-------|
| В | MIDDLE BACK CUSHION |              | 1PC  | NO | DESCRIPTION                   | FIGURE      | QTY   |
| С | RIGHT BACK CUSHION  |              | 1PC  |    |                               |             |       |
| D | SMALL SEAT CUSHION  |              | 2PCS | 1  | BOLT<br>5/16" x 3 "           |             | 8PCS  |
| E | LARGE SEAT CUSHION  |              | 1PCS |    |                               |             |       |
| F | SLEEPER SOFA FRAME  |              | 1PC  |    |                               |             |       |
| G | OTTOMAN             | $ \bigcirc $ | 1PC  | 2  | WOOD SCREW M4 x 60mm          | ()— <i></i> | 8PCS  |
| Н | PATTERNED PILLOW    |              | 2PCS |    |                               |             |       |
| I | PLAIN PILLOW        |              | 2PCS |    |                               |             |       |
| J | LEG                 |              | 8PCS | 3  | PLASTIC CAP<br>Ø19.5 x 18.5mm |             | 16PCS |
| K | FOAM PAD            |              | 1PC  |    |                               |             |       |