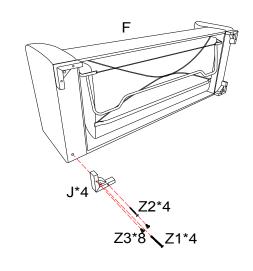

|             |       |
| F | SLEEPER SOFA FRAME  |              | 1PC  |    |                               |             |       |
| G | OTTOMAN             | $ \bigcirc $ | 1PC  | 2  | WOOD SCREW M4 x 60mm          | ()— <i></i> | 8PCS  |
| Н | PATTERNED PILLOW    |              | 2PCS |    |                               |             |       |
| I | PLAIN PILLOW        |              | 2PCS |    |                               |             |       |
| J | LEG                 |              | 8PCS | 3  | PLASTIC CAP<br>Ø19.5 x 18.5mm |             | 16PCS |
| K | FOAM PAD            |              | 1PC  |    |                               |             |       |

PAGE 2 OF 5

COASTERFURNITURE.COM

#### **ASSEMBLY INSTRUCTIONS**



## STEP 1



## STEP 2





## STEP 3





COASTERFURNITURE.COM

#### ASSEMBLY INSTRUCTIONS



#### STEP 1



## STEP 2



## STEP 3







Note: Dimension tolerance ±5%