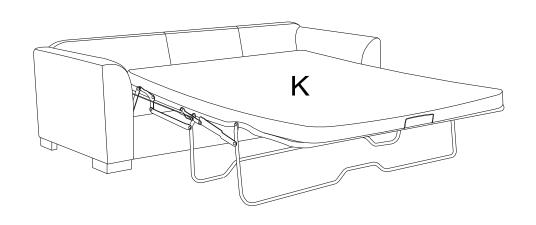

C  |    |                               |             |       |
| G | OTTOMAN             | $ \bigcirc $ | 1PC  | 2  | WOOD SCREW M4 x 60mm          | ()— <i></i> | 8PCS  |
| Н | PATTERNED PILLOW    |              | 2PCS |    |                               |             |       |
| I | PLAIN PILLOW        |              | 2PCS |    |                               |             |       |
| J | LEG                 |              | 8PCS | 3  | PLASTIC CAP<br>Ø19.5 x 18.5mm |             | 16PCS |
| K | FOAM PAD            |              | 1PC  |    |                               |             |       |

PAGE 2 OF 5

COASTERFURNITURE.COM

#### **ASSEMBLY INSTRUCTIONS**



## STEP 1



## STEP 2





## STEP 3





COASTERFURNITURE.COM

#### ASSEMBLY INSTRUCTIONS



#### STEP 1



## STEP 2



## STEP 3







Note: Dimension tolerance ±5%