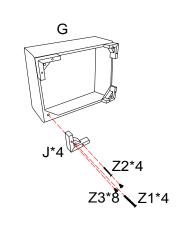

|             |       |
| F | SLEEPER SOFA FRAME  |              | 1PC  |    |                               |             |       |
| G | OTTOMAN             | $ \bigcirc $ | 1PC  | 2  | WOOD SCREW M4 x 60mm          | ()— <i></i> | 8PCS  |
| Н | PATTERNED PILLOW    |              | 2PCS |    |                               |             |       |
| I | PLAIN PILLOW        |              | 2PCS |    |                               |             |       |
| J | LEG                 |              | 8PCS | 3  | PLASTIC CAP<br>Ø19.5 x 18.5mm |             | 16PCS |
| K | FOAM PAD            |              | 1PC  |    |                               |             |       |

PAGE 2 OF 5

COASTERFURNITURE.COM

#### **ASSEMBLY INSTRUCTIONS**



## STEP 1



## STEP 2





## STEP 3





COASTERFURNITURE.COM

#### ASSEMBLY INSTRUCTIONS



#### STEP 1



## STEP 2



## STEP 3







Note: Dimension tolerance ±5%