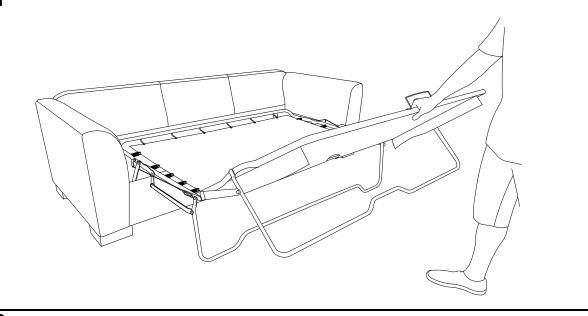

| 1PC  |    |                               |             |       |
| G | OTTOMAN             | $ \bigcirc $ | 1PC  | 2  | WOOD SCREW M4 x 60mm          | ()— <i></i> | 8PCS  |
| Н | PATTERNED PILLOW    |              | 2PCS |    |                               |             |       |
| I | PLAIN PILLOW        |              | 2PCS |    |                               |             |       |
| J | LEG                 |              | 8PCS | 3  | PLASTIC CAP<br>Ø19.5 x 18.5mm |             | 16PCS |
| K | FOAM PAD            |              | 1PC  |    |                               |             |       |

PAGE 2 OF 5

COASTERFURNITURE.COM

#### **ASSEMBLY INSTRUCTIONS**



## STEP 1



## STEP 2





## STEP 3





COASTERFURNITURE.COM

#### ASSEMBLY INSTRUCTIONS



#### STEP 1



## STEP 2



## STEP 3







Note: Dimension tolerance ±5%