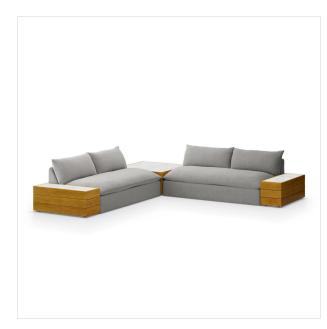

# Grant Outdoor 2Pc Sectional W/ Coffee & End Tables

Faye Ash • 235711-002

#### Overview

A modern essential for outdoor with a casual look to channel relaxed California lounging. Slipcovers with a knife-edge detail offer a simplified look that prioritizes comfort and practicality. The corner coffee table and end tables made of FSC-certified teak offer entertainment ease. Covered in 100% olefin, known for its UV-resistant, water-repellent and quick-drying abilities. Cover or store indoors during inclement weather and when not in use.

### Overall Dimensions

127.00"w x 127.00"d x 31.50"h

#### Colors

Faye Ash, Natural Teak-FSC, White Marble

#### Materials

100% Olefin, Solid FSC®-Certified Teak, Solid Marble

Weight 152.30 lb

Volume 159.30 cu ft