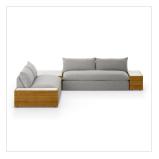

# Grant Outdoor 2Pc Sectional W/ Coffee & End Tables

Faye Ash • 235711-002

#### Overview

A modern essential for outdoor with a casual look to channel relaxed California lounging. Slipcovers with a knife-edge detail offer a simplified look that prioritizes comfort and practicality. The corner coffee table and end tables made of FSC-certified teak offer entertainment ease. Covered in 100% olefin, known for its UV-resistant, water-repellent and quick-drying abilities. Cover or store indoors during inclement weather and when not in use.

### Overall Dimensions

127.00"w x 127.00"d x 31.50"h

#### Colors

Faye Ash, Natural Teak-FSC, White Marble

#### Materials

100% Olefin, Solid FSC®-Certified Teak, Solid Marble

Weight 152.30 lb

Volume 159.30 cu ft