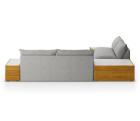

# Grant Outdoor 2Pc Sectional W/ Coffee & End Tables

Faye Ash • 235711-002

#### Overview

A modern essential for outdoor with a casual look to channel relaxed California lounging. Slipcovers with a knife-edge detail offer a simplified look that prioritizes comfort and practicality. The corner coffee table and end tables made of FSC-certified teak offer entertainment ease. Covered in 100% olefin, known for its UV-resistant, water-repellent and quick-drying abilities. Cover or store indoors during inclement weather and when not in use.

### Overall Dimensions

127.00"w x 127.00"d x 31.50"h

#### Colors

Faye Ash, Natural Teak-FSC, White Marble

#### Materials

100% Olefin, Solid FSC®-Certified Teak, Solid Marble

Weight 152.30 lb

Volume 159.30 cu ft