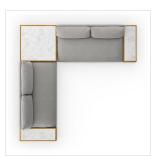

# Grant Outdoor 2Pc Sectional W/ Coffee & End Tables

Faye Ash • 235711-002

#### Overview

A modern essential for outdoor with a casual look to channel relaxed California lounging. Slipcovers with a knife-edge detail offer a simplified look that prioritizes comfort and practicality. The corner coffee table and end tables made of FSC-certified teak offer entertainment ease. Covered in 100% olefin, known for its UV-resistant, water-repellent and quick-drying abilities. Cover or store indoors during inclement weather and when not in use.

### Overall Dimensions

127.00"w x 127.00"d x 31.50"h

#### Colors

Faye Ash, Natural Teak-FSC, White Marble

#### Materials

100% Olefin, Solid FSC®-Certified Teak, Solid Marble

Weight 152.30 lb

Volume 159.30 cu ft