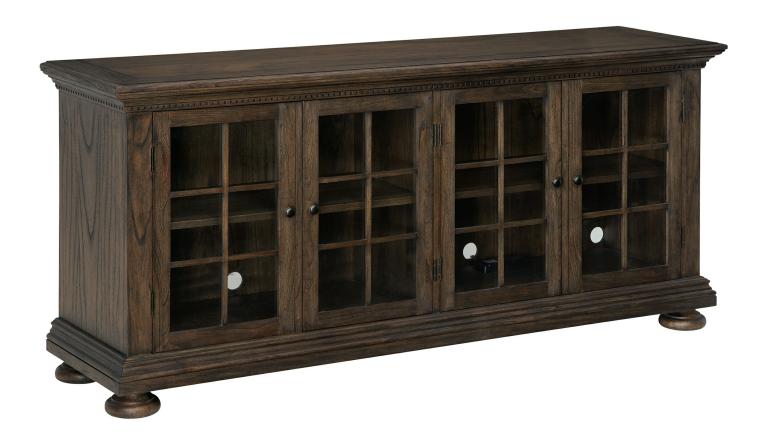

| Name: ENTERTAINMENT CENTER |                 | Seat Width                  | 0.0   | Assembly Required    | Yes             |
|----------------------------|-----------------|-----------------------------|-------|----------------------|-----------------|
| SKU                        | 25450           | Seat Width                  | 0.0   | Can Ship UPS / Fedex |                 |
| Wood Finish                | WELLINGTON JAVA | Seat Height                 | 0.0   | Shipping Carton Cour |                 |
| Clock Movement             | WELLINGTON JAVA | Arm Height                  | 0.0   | Warranty             | 1 Year Warranty |
| Product Width              | 72.25           | Shipping Width              | 74.0  | variancy             | 1 real Wallancy |
| Product Depth              | 19.25           | Shipping Depth              | 22.0  |                      |                 |
| Product Height             | 33.0            | Shipping Height             | 33.0  |                      |                 |
| Product Weight             | 151.0           | Shipping Weight             | 168.0 |                      |                 |
| _                          |                 | Shipping Cube - square feet | 31.09 |                      |                 |