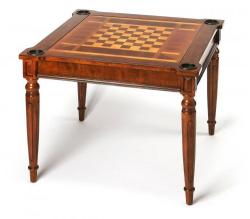

#### Vincent

Play a variety of games on this stylish table that is veneered with antique cherry finish. The top inset has a game board for chess and checkers. Flip the inset over and it converts to a green felt-lined blackjack table. Remove the insert altogether and the well(beneath the inset) is a back-gammon game board. Four glass holders on each corner. Chess and other game pieces are not included.

### Е s т. 1930

DETAILS

| DIMENSIONS:         | 36W x 36D x 30H | SHIPPING<br>METHOD: | LTL                                               |
|---------------------|-----------------|---------------------|---------------------------------------------------|
| FINISH NAME:        | Antique Cherry  | SHIPPING<br>WEIGHT: | 75.00                                             |
| UPC#:               | 797379001225.00 | CUBES:              | 7.41                                              |
| FINISH DISTRESSING: | No              |                     | Poplar hardwood                                   |
| ASSEMBLY:           | Needs Assembly  | MATERIALS:          | solids, MDF, cherry,<br>maple & walnut<br>Veneers |