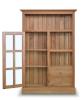

#### **Overview**

Offering ample storage and classic character, the Cape Cod Kitchen Cupboard features one door with beveled glass, open shelving, and a pair of drawers. Build from solid mahogany, this cupboard is a charming addition in the kitchen or dining area. This piece is offered with a vast array of finish and distress options to create a truly custom design.

## **Visual Highlights**