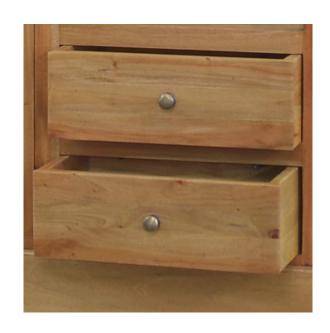

#### **Overview**

Offering ample storage and classic character, the Cape Cod Kitchen Cupboard features one door with beveled glass, open shelving, and a pair of drawers. Build from solid mahogany, this cupboard is a charming addition in the kitchen or dining area. This piece is offered with a vast array of finish and distress options to create a truly custom design.

## **Visual Highlights**