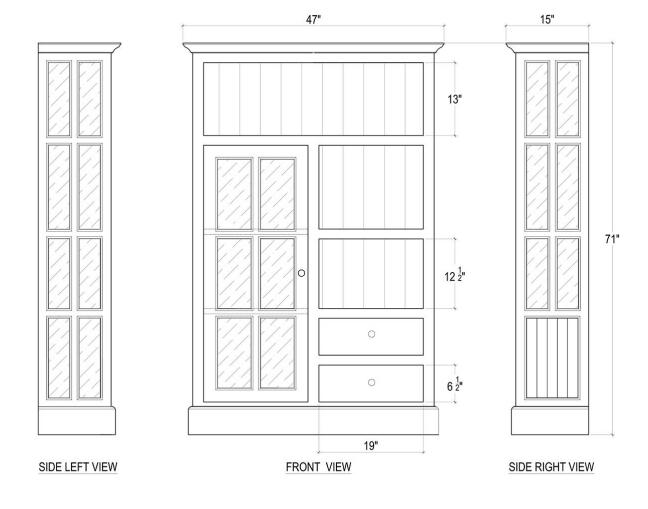

# Cape Cod Kitchen Single Door Cupboard

Shown in: AFD (10% Upcharge)

SKU: **21822** 

Size: **47W x 15D x 71H in** 

### **Technical Specification**

| Dimensions                             | 47W x 15D x 71H in    | CBM              | 0.905428              |
|----------------------------------------|-----------------------|------------------|-----------------------|
| Number of Packages                     | 1                     | Cubic Feet       | 31.98 ft <sup>3</sup> |
| Package 1<br>Dimensions                | 50.4 x 18.1 x 76.4 in | Package 1 Weight | 169.76 lbs            |
| Package Weight Total <b>169.76 lbs</b> |                       | Net Weight       | 147.71 lbs            |
|                                        |                       | -                |                       |