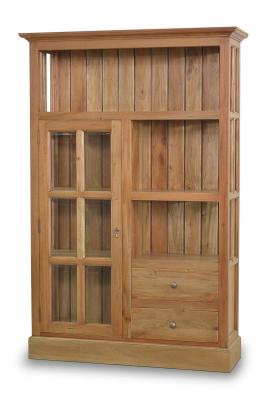

# Cape Cod Kitchen Single Door Cupboard

Shown in: AFD (10% Upcharge)

SKU: **21822** 

Size: **47W x 15D x 71H in** 

#### **Overview**

Offering ample storage and classic character, the Cape Cod Kitchen Cupboard features one door with beveled glass, open shelving, and a pair of drawers. Build from solid mahogany, this cupboard is a charming addition in the kitchen or dining area. This piece is offered with a vast array of finish and distress options to create a truly custom design.