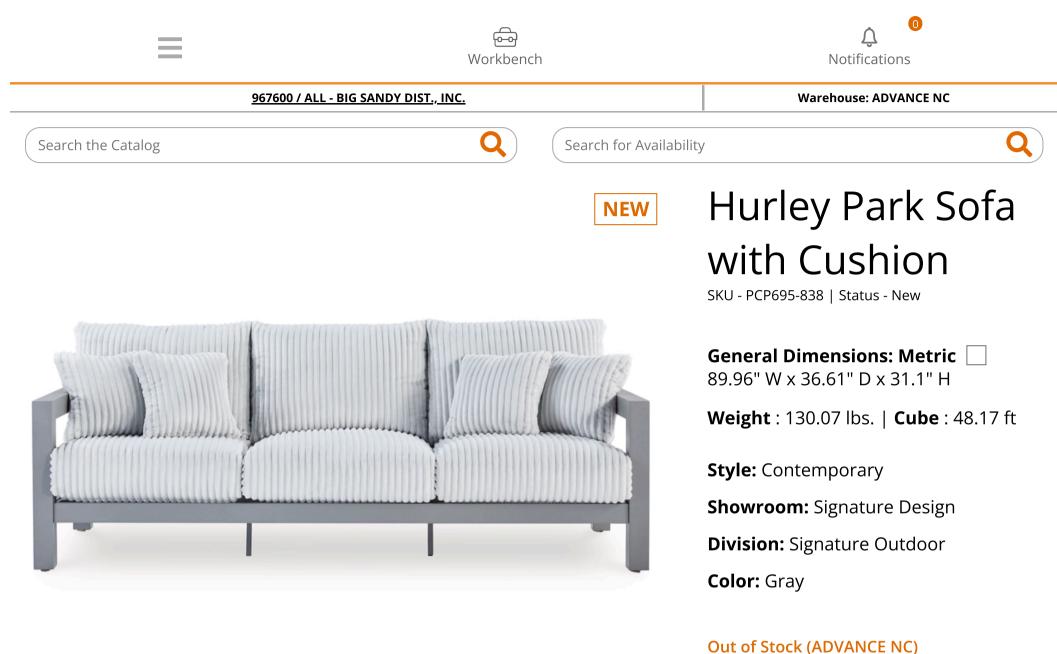

Indulge in luxe outside living without sacrificing longevity. This outdoor sofa combines ontrend texture with a sleek aluminum frame. Lounge poolside or on the porch—the comfy cushions are a chic spot for you and a partner or two to soak up the sun. And with cleanable, UV-resistant Nuvella® fabric in a showstopping corded look, style and durability go hand in hand.

**PRODUCT DESCRIPTION** 

- Made with aluminum
- All-weather foam cushion core wrapped in soft polyester
- Zippered cushions and throw pillows covered in solution-dyed high-performance fabric
- Nuvella® is an outdoor fabric that can be cleaned and offers UV resistance
- Clean fabric with mild soap and water, let air dry; for stubborn stains, use a solution of 4 oz. bleach to 28 oz. water
- Stainless steel hardware
- Designed to withstand the harsh elements of the outdoors
- 4 throw pillows included
- Assembly required

## □ General Dimensions: Metric

89.96" W x 36.61" D x 31.1" H

| Inches | : 89.96" W x 36.61" D x<br>31.1" H | Carton:<br>Inches : 88.78" W x 33.07" D x<br>28.35" H | Unit of<br>Measure:                 | EA                 |   |
|--------|------------------------------------|-------------------------------------------------------|-------------------------------------|--------------------|---|
|        |                                    |                                                       | 28.35" H                            | Qty Per<br>Carton: | 1 |
|        |                                    | Express<br>Shipped:                                   |                                     |                    |   |
|        |                                    | Inches                                                | : 88.78" W x 33.07" D x<br>28.35" H |                    |   |
|        |                                    | Weight                                                | : 130.07 lbs.                       |                    |   |
|        |                                    | Cubes                                                 | : 48.17 ft                          |                    |   |
|        |                                    | UPC                                                   | : 024052914399                      |                    |   |

## Number of Seats:

Weight : 130.07 lbs. | Cube : 48.17 ft

3

Get To Know Us

**Customer Care** 

**Get Inspired** 

Copyright © 2025 Ashley Furniture Industries, LLC

Website Information