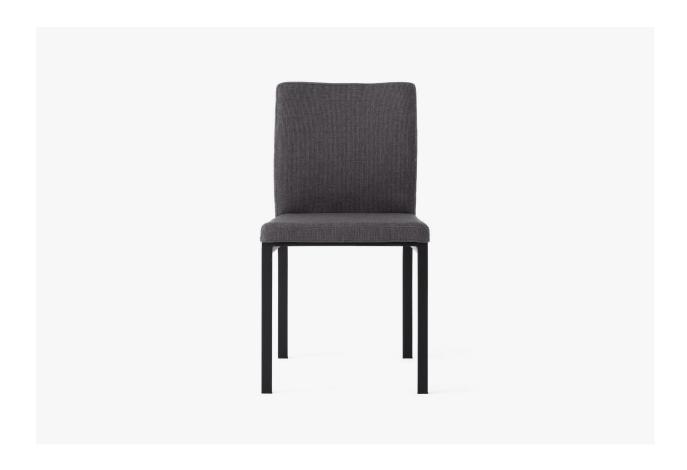

#### **DESCRIPTION**

Pair down your favourite wood or marble table with this soft dining chair, upholstered in our very own key largo almond fabric.

## FRANK - DINING

CHAIR 18.5" w × 21.3" d × 33.5" h Charcoal 3020-395-7 Almond 3020-396-45