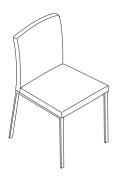

## FRANK - DINING

CHAIR 18.5" w × 21.3" d × 33.5" h Charcoal 3020-395-7 Almond 3020-396-45

## **CHAIR**