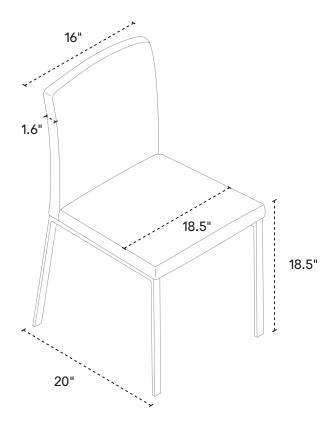

chair, upholstered in our very own key largo almond fabric.

#### FAQ

- Upholstered seat and back.
- Assembly required.
- Imported.

#### **OPTIONS**





CHARCOAL

ALMOND

#### **SHIPPING**

All in stock large furniture items (dressers, upholstery, etc.) will be delivered by freight using EQ3's logistical partner. Delivery timelines will vary depending on your location, however, please allow a minimum of 2-4 weeks for in-stock large furniture items delivery.

Our delivery partner will contact you to set up an appointment (date and time) to deliver your order.

#### WARRANTY

One (1) year warranty against material and workmanship's defects. View complete EQ3 Casegoods Warranty.

## FRANK - DINING



CHAIR 18.5" w × 21.3" d × 33.5" h Charcoal 3020-395-7 Almond 3020-396-45

## **CHAIR**