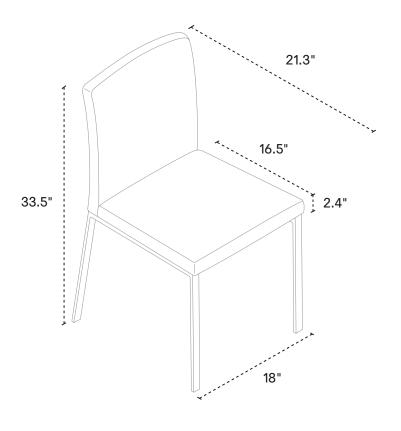

## FRANK - DINING

CHAIR 18.5" w × 21.3" d × 33.5" h Charcoal 3020-395-7 Almond 3020-396-45