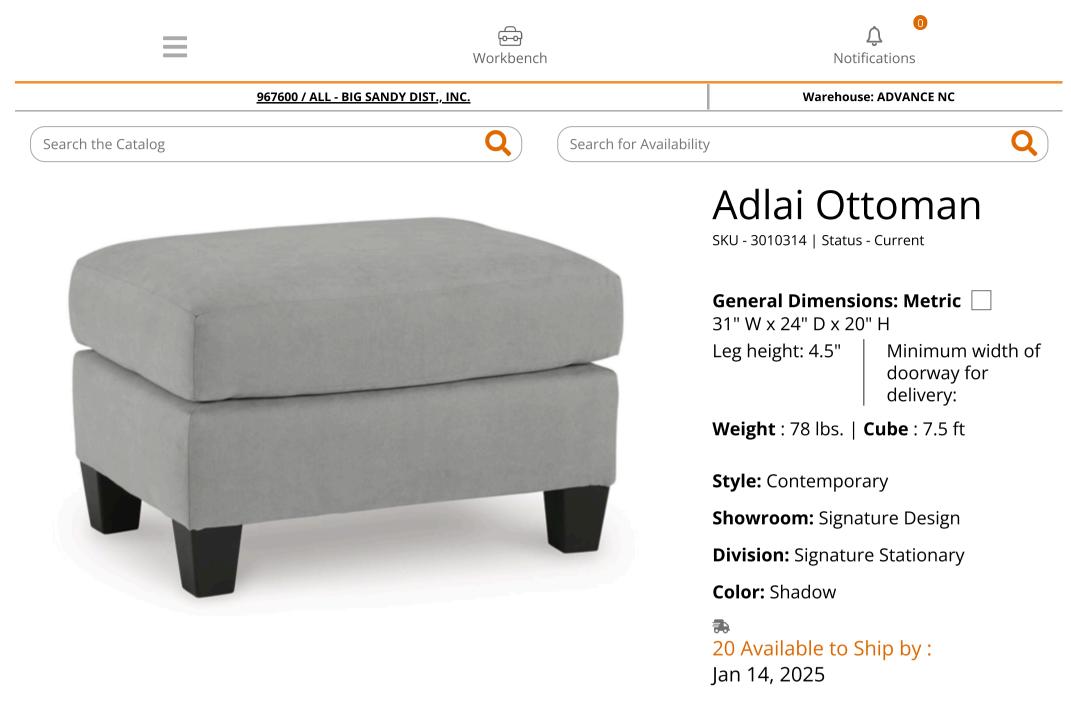

## **PRODUCT DESCRIPTION**

Simply chic comfort. This ottoman's versatile character is instantly at home where you are, whether your space is casual or contemporary. With the look of suede velvet, you get the ultra-clean, tailored look you love. How's that for refined relaxation?

- Corner-blocked frame
- Firmly cushioned •
- High-quality foam cushion wrapped in poly fiber
- Polyester upholstery
- Exposed feet with faux wood finish

## **DIMENSIONS**

## □ General Dimensions: Metric 31" W x 24" D x 20" H

| Inches                                             | : 31" W x 24" D x 20" H | Carton:             |                         | Unit of            | EA |
|----------------------------------------------------|-------------------------|---------------------|-------------------------|--------------------|----|
|                                                    | .51 W X 24 D X 20 11    | Inches              | : 30" W x 24" D x 17" H | Measure:           |    |
| More Dimensions:<br>Leg height<br>Minimum width of | : 4.5"                  | Express<br>Shipped: |                         | Qty Per<br>Carton: | 1  |
|                                                    |                         | Inches              | : 32" W x 26" D x 18" H |                    |    |
| doorway for delivery                               |                         | Weight              | : 78 lbs.               |                    |    |
|                                                    |                         | Cubes               | : 7.5 ft                |                    |    |
|                                                    |                         | UPC                 | : 024052896695          |                    |    |

Number of Seats: 0.5

CoverAdlaiName:AdlaiLocation:BodyCleaningWS -Code:Water/SolventContents:Nylon 3%<br/>Polyester 97%

Weight : 78 lbs. | Cube : 7.5 ft

| Get To Know Us | Get | То | Know | Us |
|----------------|-----|----|------|----|
|----------------|-----|----|------|----|