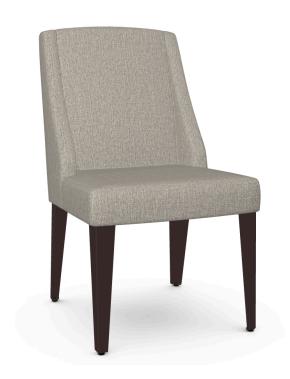

Bridget is the only product matching your '30575' search.

## **Details and Dimensions**

Material: Upholstered seat and backrest

Inspired by pretty country houses decorated with care and good taste, your home is a warm and welcoming place where your family loves to spend time as seasons go by. Solid wood, natural fiber textiles, family photos on the mantelpiece and this lovely antique in the room have just what it takes to add that authentic touch to your classic, soothing and timeless décor.

## **Dimensions**

| HEIGHT      | 37 1/2" |
|-------------|---------|
| WIDTH       | 21 1/8" |
| DEPTH       | 25 1/8" |
| SEAT HEIGHT | 19"     |

30575/1B52HT04