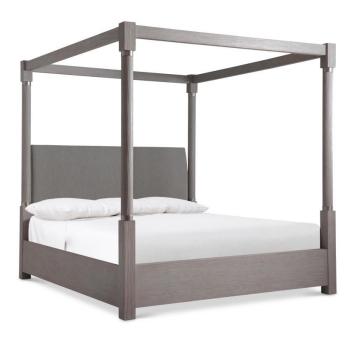

# Trianon Canopy Bed Queen

#### Item

314F57G, 314H57G, 314R57G

### **Pieces Shown**

314F57G Footboard 314H57G Headboard 314R57G Side Rails

#### **Dimensions**

W: 66.50 in D: 89.25 in H: 84.25 in W: 168.91 cm D: 226.69 cm H: 214 cm

SH: 7 in SH: 17.78 cm

#### **Finishes**

Wood: Gris

#### **Fabrics**

Body: B617

#### **Features**

- Canopy queen bed with upholstered headboard and yellow pine wood posts, canopy, footboard and siderails in Gris finish and metal bands in Argent finish
- Upholstered headboard tilts back slightly at top
- Fabric: B617
- Headboard cannot be used alone
- Standard with five wood slats with adjustable center support
- Specifications subject to change without notice