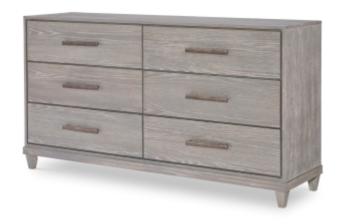

Dresser

Collection: Artesia 3570

Item #: 3570-1200

6 drawers, felt lined top drawers, RSF w/ jewelry

tray, cedar lined bottom drawers

Dresser

Collection: Artesia 3570

Item #: 3570-1200

6 drawers, felt lined top drawers, RSF w/ jewelry

tray, cedar lined bottom drawers

Print Item