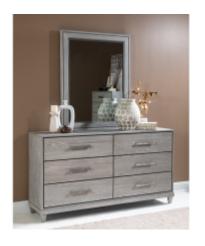

 $6\ drawers, \ felt\ lined\ top\ drawers,\ RSF\ w/\ jewelry$ 

tray, cedar lined bottom drawers

Dresser

Collection: Artesia 3570

Item #: 3570-1200

6 drawers, felt lined top drawers, RSF w/ jewelry tray, cedar lined bottom drawers

Dresser

Collection: Artesia 3570

Item #: 3570-1200

6 drawers, felt lined top drawers, RSF w/ jewelry

tray, cedar lined bottom drawers

Dresser

Collection: Artesia 3570

Item #: 3570-1200