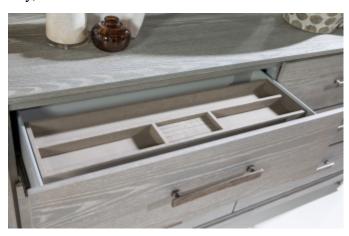

Dresser

Collection: Artesia 3570 Item #: 3570-1200

6 drawers, felt lined top drawers, RSF w/ jewelry

tray, cedar lined bottom drawers

Dresser

Collection: Artesia 3570 Item #: 3570-1200

6 drawers, felt lined top drawers, RSF w/ jewelry

tray, cedar lined bottom drawers

Dresser

Collection: Artesia 3570 Item #: 3570-1200

6 drawers, felt lined top drawers, RSF w/ jewelry

tray, cedar lined bottom drawers

Dresser

Collection: Artesia 3570 Item #: 3570-1200