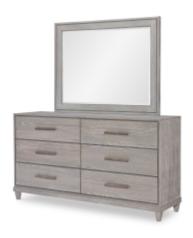

Dresser

Collection: Artesia 3570 Item #: 3570-1200

6 drawers, felt lined top drawers, RSF w/ jewelry

tray, cedar lined bottom drawers

Dresser

Collection: Artesia 3570 Item #: 3570-1200

6 drawers, felt lined top drawers, RSF w/ jewelry

tray, cedar lined bottom drawers

Dresser

Collection: Artesia 3570 Item #: 3570-1200

6 drawers, felt lined top drawers, RSF w/ jewelry

tray, cedar lined bottom drawers

Dresser

Collection: Artesia 3570 Item #: 3570-1200

 $6\ drawers, \ felt\ lined\ top\ drawers,\ RSF\ w/\ jewelry$ 

tray, cedar lined bottom drawers

Dresser

Collection: Artesia 3570

Item #: 3570-1200

6 drawers, felt lined top drawers, RSF w/ jewelry tray, cedar lined bottom drawers

Dresser

Collection: Artesia 3570

Item #: 3570-1200

6 drawers, felt lined top drawers, RSF w/ jewelry

tray, cedar lined bottom drawers

Dresser

Collection: Artesia 3570

Item #: 3570-1200

6 drawers, felt lined top drawers, RSF w/ jewelry

tray, cedar lined bottom drawers

Print Item