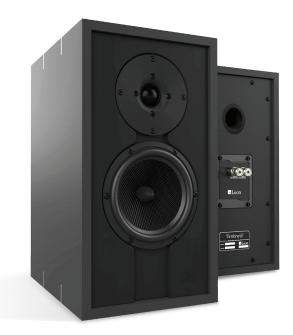

## Description

The Timbre Ultima presents an extremely rich, three-dimensional image that features tight, well controlled bass and stunning high frequency detail. Each ported handcrafted cabinet utilizes reference-grade SEAS woofers and tweeters and is meticulously finished by hand. Available in solid hardwoods or finished to match any color, they are perfect for use as front speakers in a small home theater, standalones for music, or as surround speakers in a larger home entertainment center.

## SPECIFICATIONS

| Height                                                                           | 14"                            | Components  | (1) 5" reference-grade woofer; (1) 1"reference-grade tweeter |
|----------------------------------------------------------------------------------|--------------------------------|-------------|--------------------------------------------------------------|
| Width                                                                            | 8"                             | Impedance   | 80                                                           |
| Depth                                                                            | 7.25"                          | Rec. Power  | 150W                                                         |
| Material                                                                         | Solid hardwood                 | Max. Output | 112dB                                                        |
| Weight                                                                           | 18-25 lbs.                     | Coverage    | Hor: 140°; Vert: 110°                                        |
| Finish                                                                           | See swatches above             | Freq. Resp. | 42-22kHz                                                     |
| Grill                                                                            | 4-ply Italian silk             | Sensitivity | 88dB @ 2.83V/1m                                              |
| Connections                                                                      | 5-way gold-plated binding post | Ported      | No                                                           |
| CUSTOM FINISHES Exotic hardwoods and custom finishes available, call for pricing |                                |             |                                                              |