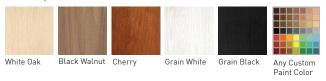

## **Key Features**

- World-class drivers for natural musicality
- Coupled chamber provides rigid acoustic suspension for tight bass
- Standard finishes: White Oak, Black Walnut, Cherry, Grain White, Grain Black
- Custom finishes: Other domestic or exotic hardwoods or any custom paint color

## **Finish Options**

Recommended Pairings: Aaros A10-UT