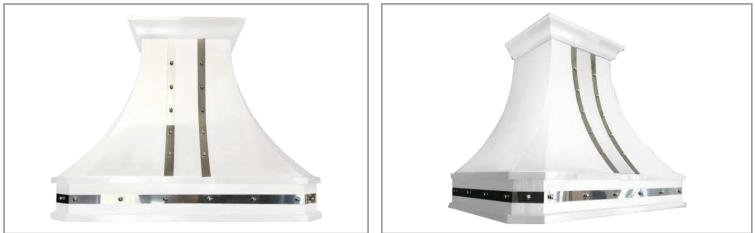

# DCB40WHC | DESIGNER Collection

### Wall Mount

Stunning, hand-crafted decorative hoods with intricate metalwork. Fully customizable with options for width, power, and finishes. Choose from matte black, satin stainless steel, or designer white, with chrome or brass strappings. The custom finishes will tie all your accent pieces together completing an elegant luxury kitchen appliance.