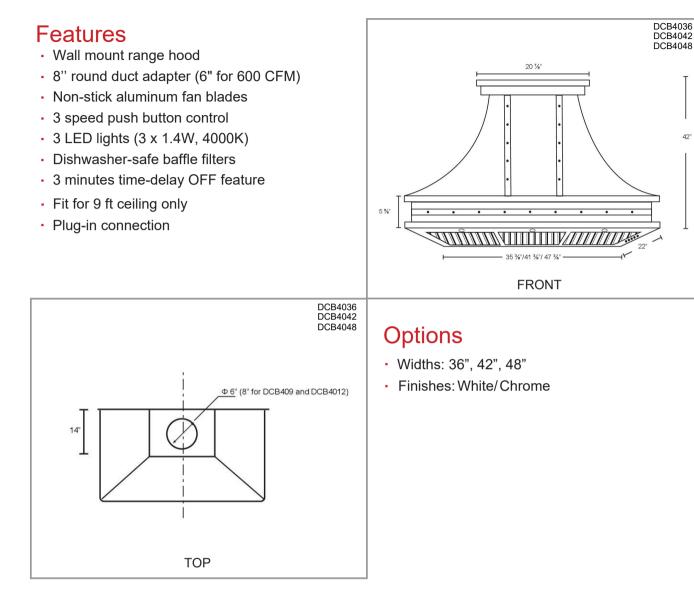

### **Specifications**

- Air Flow Volume: 600/900/1200 CFM Current: 2.5 Amps
- Electrical Connection: 120 V/60 Hz
- Power Consumption: 300 Watts
- Fan Speed: 1599 RPM
- Fan Type: Centrifugal Blower
- · Finishes: White/Chrome
- Ducting: 8" Round (6" for 600 CFM)
- Noise Level: Min. 2 Sones Max. TBD

| Green Features<br>3 Speed<br>Push Button<br>Control Panel<br>Time-Delay<br>OFF Feature |              | Dishwasher Safe<br>Baffle Filters |         |         |      |      |
|----------------------------------------------------------------------------------------|--------------|-----------------------------------|---------|---------|------|------|
|                                                                                        | Model        | Colour                            | Ducting | Filters | Size | CFM  |
|                                                                                        | DCB40636WHC  | White/Chrome                      | 6"      | Baffle  | 36"  | 600  |
|                                                                                        | DCB40642WHC  | White/Chrome                      | 6"      | Baffle  | 42"  | 600  |
|                                                                                        | DCB40648WHC  | White/Chrome                      | 6"      | Baffle  | 48"  | 600  |
|                                                                                        | DCB40936WHC  | White/Chrome                      | 8"      | Baffle  | 36"  | 900  |
|                                                                                        | DCB40942WHC  | White/Chrome                      | 8"      | Baffle  | 42"  | 900  |
|                                                                                        | DCB40948WHC  | White/Chrome                      | 8"      | Baffle  | 48"  | 900  |
|                                                                                        | DCB401236WHC | White/Chrome                      | 8"      | Baffle  | 36"  | 1200 |
|                                                                                        | DCB401242WHC | White/Chrome                      | 8"      | Baffle  | 42"  | 1200 |
|                                                                                        | DCB401248WHC | White/Chrome                      | 8"      | Baffle  | 48"  | 1200 |