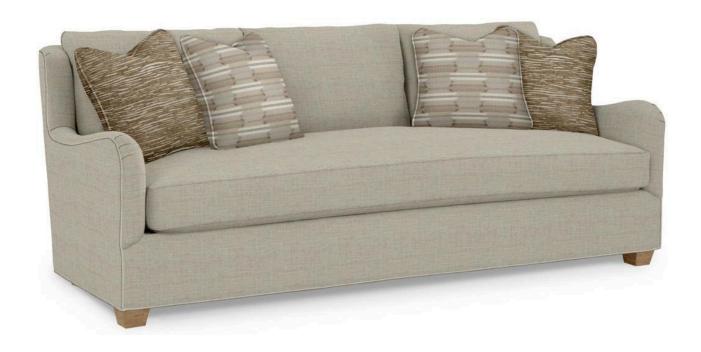

## **Description**

Beautiful organic shaping gives this sofa a casual, welcoming detail that is sure to inspire. Curvy English arms flow gracefully into the sculpted wing back. Plush Blend-Down seating and loose back pillows wrap you in relaxing comfort. Also available as a 3 seat sofa, style 732950BD. 2 pairs of Blend-Down toss pillows standard. Also available are the matching loveseat, chair, and ottoman.

 WIDTH
 92"
 SEAT HEIGHT
 20"

 DEPTH
 39"
 SEAT DEPTH
 23"

 HEIGHT
 35"
 ARM HEIGHT
 26"

**BACK TYPE** Loose Knife Edge PILLOWS A 2 (19"x19") B 2 (19"x19")