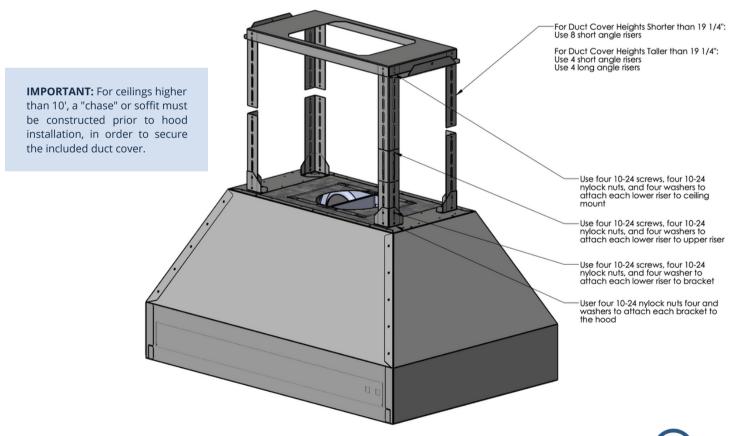

#### **DISTINCTIVE DESIGN**

- Pyramid hood shape with duct cover to 10' ceiling included
- Duct cover telescopes for perfect height over grill

#### **DUCT COVER**

\*Included for ceilings up to 10'

800 WEST GRANT STREET PHOENIX, AZ 85007 1-800-955-5737 602-900-8500

602-900-8500 T-WUSA.COM TRADE-WIND Manufacturing, LLC has a policy of continuous improvements and reserves the right to modify (at any time without notice) any or all of its products, features, designs, components and specifications. For further information on installation and wiring, see the installation instructions included with the product or visit us on the web.