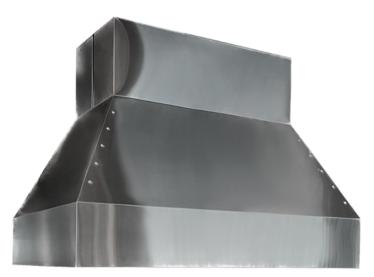

# P7200 PYRAMID ISLAND-STYLE SERIES BARBECUE GRILL HOODS

#### **DISTINCTIVE DESIGN**

- Pyramid hood shape with duct cover to 10' ceiling included
- Duct cover telescopes for perfect height over grill