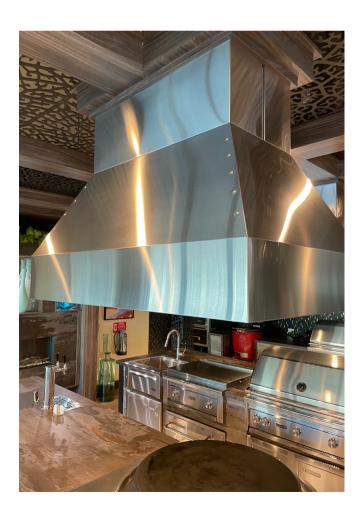

# P7200 PYRAMID ISLAND-STYLE SERIES BARBECUE GRILL HOODS

#### **DISTINCTIVE DESIGN**

- Pyramid hood shape with duct cover to 10' ceiling included
- Duct cover telescopes for perfect height over grill