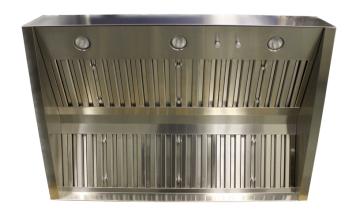

## **OPTIMAL SMOKE CAPTURE AREA**

- Full grill coverage of 32" front to back
- 24" tall for increased capture area
- Double bank of S/S baffle filters for better capture

#### **EASE OF OPERATION**

- 3-speed blower control (internal blower models)
- Variable blower control (in-line/remote models)
- Dimmable 50-watt halogen lights
- Slip-resistant control knobs

#### **EASY CLEANING**

- Dishwasher-safe commercial-style baffle filters with 2 easy-grip handles
- Detergent inlet holes and grease exit holes in baffle filters for superior dishwasher cleaning