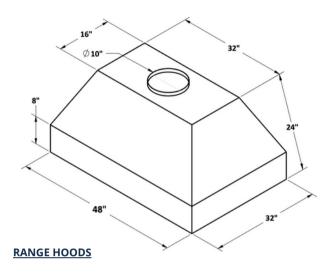

# P7200 PYRAMID ISLAND-STYLE SERIES BARBECUE GRILL HOODS

| MODEL        | FRONT<br>TO<br>BACK | WIDTH | COLOR | CFM  | 3-SPEED<br>INTERNAL<br>BLOWER | IN-LINE OR<br>REMOTE<br>BLOWER | HALOGEN<br>LIGHTS | S/S BAFFLE<br>FLITERS | DUCT<br>COLLAR | DIMMABLE<br>LIGHT<br>CONTROL |
|--------------|---------------------|-------|-------|------|-------------------------------|--------------------------------|-------------------|-----------------------|----------------|------------------------------|
| P7248-ISL    | 32"                 | 48"   | S/S   |      |                               | √                              | 3                 | √                     | 10"            | √                            |
| P7248-12-ISL | 32"                 | 48"   | S/S   | 1200 | √                             |                                | 3                 | √                     | 10"            | √                            |

#### **DUCT COVER**

\*Included for ceilings up to 10'

800 WEST GRANT STREET PHOENIX, AZ 85007 1-800-955-5737 602-900-8500

602-900-8500 T-WUSA.COM TRADE-WIND Manufacturing, LLC has a policy of continuous improvements and reserves the right to modify (at any time without notice) any or all of its products, features, designs, components and specifications. For further information on installation and wiring, see the installation instructions included with the product or visit us on the web.