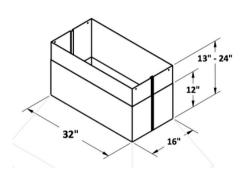

## **OPTIMAL SMOKE CAPTURE AREA**

- Full grill coverage of 32" front to back
- 24" tall for increased capture area
- Double bank of S/S baffle filters for better capture

#### **DISTINCTIVE DESIGN**

- Pyramid hood shape with duct cover to 10' ceiling included
- Duct cover telescopes for perfect height over grill