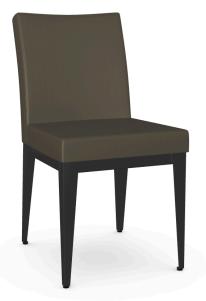

## Pedro

Chair

**SKU** - 35308/25EJ

## **Details and Dimensions**

Material: Upholstered seat and backrest

Ah, that special haven where everything is soft, elegant, romantic—and glamorous. Where charm is pervasive and you feel at home. You love its bold violets and blues and soft pastels. The feminine lines of the furniture and the stylish sophistication of the ornamentation. This is where refinement meets cozy comfort—and you will be thrilled!

## Dimensions

| HEIGHT      | 33 1/2" |
|-------------|---------|
| WIDTH       | 17 1/2" |
| DEPTH       | 23 1/8" |
| SEAT HEIGHT | 19"     |

35308/1B25EJ04