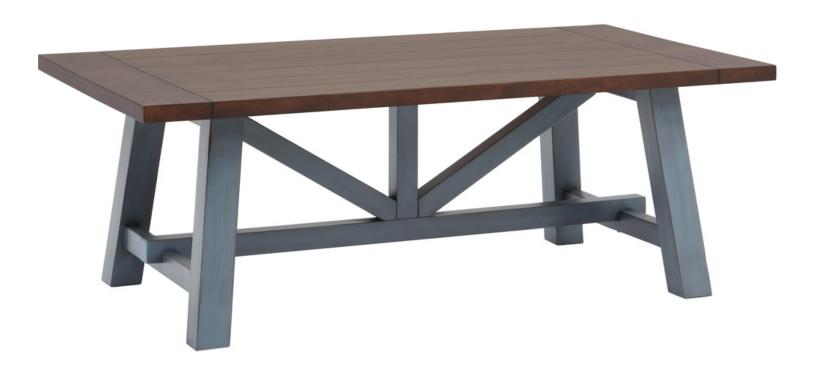

## **COCKTAIL TABLE**

Pinebrook Collection

| Sku           | Desc           | Finish | W" | <b>H</b> " | D" |
|---------------|----------------|--------|----|------------|----|
| I629-9100-DEN | Cocktail Table | Denim  | 50 | 18         | 28 |