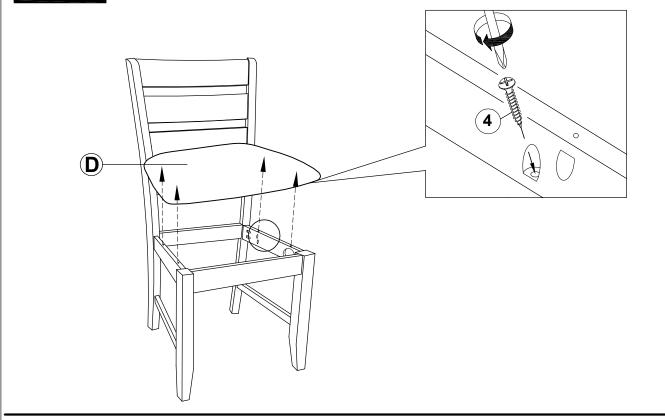

are and parts are present prior to start of assembly.
- 3. Please follow attached instructions in the same sequence as numbered to assure fast & easy assembly.

#### WARNING !

- 1. Don't attempt to repair or modify parts that are broken or defective. Please contact the store immediately.
- 2. This product is for home use only and not intended for commercial establishments.



3 (1/4" - BLK) SHORT PAN HEAD SCREW 4 *⊲aaaaa*(+) (#8 x 1" - BLK)

LONG PAN HEAD SCREW 5 (#8 x 1 1/2" - BLK)

#### NOTE :

Phillips head screw driver is required in the assembly process. However, manufacturer does not provide this item. Quantities shown are for one chair.



6PCS

4PCS

4PCS

# ITEM: 102722GRY

### **ASSEMBLY INSTRUCTIONS**



### STEP 1



# ITEM: 102722GRY

**ASSEMBLY INSTRUCTIONS** 



## STEP 3



## STEP 4 COMPLETE





COASTERFURNITURE.COM