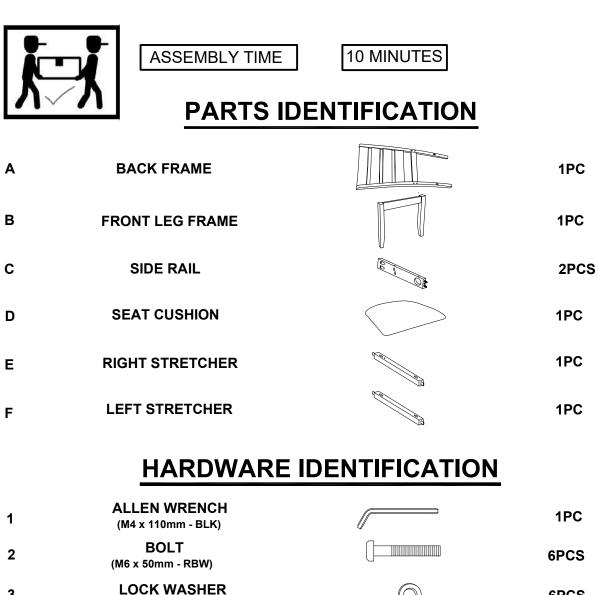

3 (1/4" - BLK) SHORT PAN HEAD SCREW 4 *⊲aaaaa*(+) (#8 x 1" - BLK)

LONG PAN HEAD SCREW 5 (#8 x 1 1/2" - BLK)

#### NOTE :

Phillips head screw driver is required in the assembly process. However, manufacturer does not provide this item. Quantities shown are for one chair.

6PCS

4PCS

4PCS