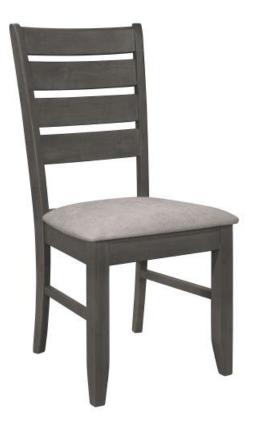

# ASSEMBLY INSTRUCTIONS COASTER FINE FURNITURE



Fine Furniture for every stage of life



REVISION 0: 12/29/2021

PAGE 1 OF 4

COASTERFURNITURE.COM

## ITEM: 102722GRY

#### ASSEMBLY INSTRUCTIONS

#### **ASSEMBLY TIPS :**

- 1. Remove hardware from box and sort by size.
- 2. Please check to see that all hardware and parts are present prior to start of assembly.
- 3. Please follow attached instructions in the same sequence as numbered to assure fast & easy assembly.

#### WARNING !

- 1. Don't attempt to repair or modify parts that are broken or defective. Please contact the store immediately.
- 2. This product is for home use only and not intended for commercial establishments.



3 (1/4" - BLK) SHORT PAN HEAD SCREW 4 *⊲aaaaa*(+) (#8 x 1" - BLK)

LONG PAN HEAD SCREW 5 (#8 x 1 1/2" - BLK)

#### NOTE :

Phillips head screw driver is req