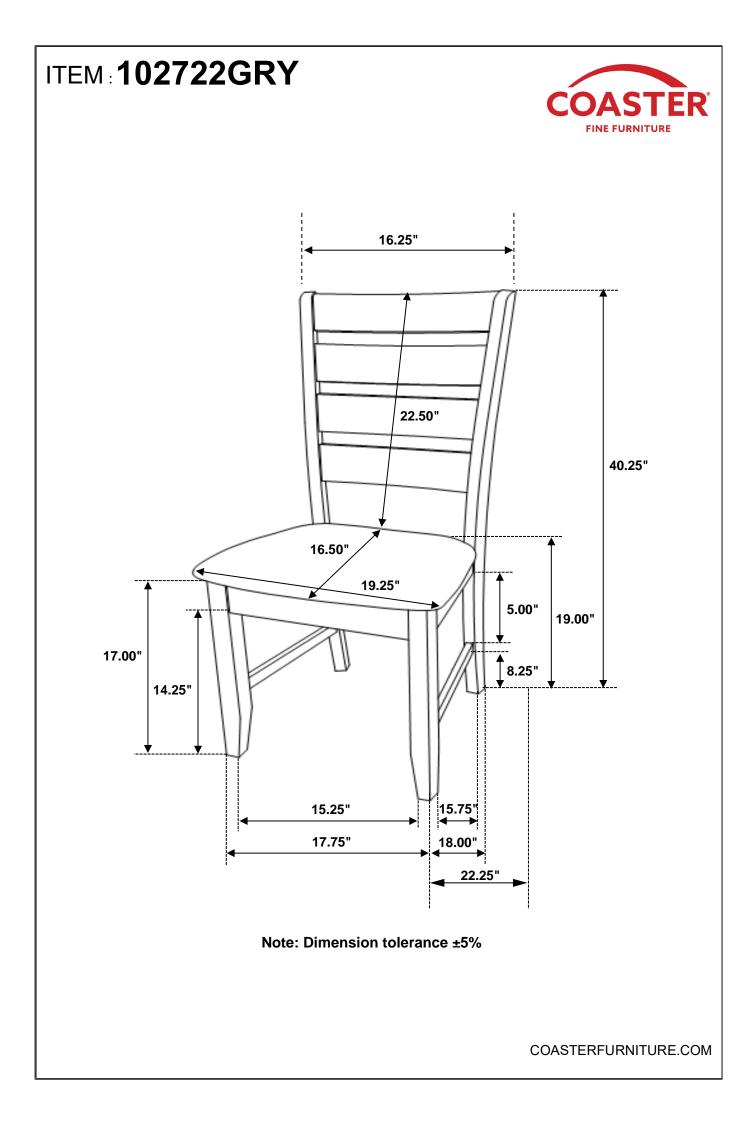

ly.
- 3. Please follow attached instructions in the same sequence as numbered to assure fast & easy assembly.

#### WARNING !

- 1. Don't attempt to repair or modify parts that are broken or defective. Please contact the store immediately.
- 2. This product is for home use only and not intended for commercial establishments.



3 (1/4" - BLK) SHORT PAN HEAD SCREW 4 *⊲aaaaa*(+) (#8 x 1" - BLK)

LONG PAN HEAD SCREW 5 (#8 x 1 1/2" - BLK)

#### NOTE :

Phillips head screw driver is required in the assembly process. However, manufacturer does not provide this item. Quantities shown are for one chair.



6PCS

4PCS

4PCS

# ITEM: 102722GRY

### **ASSEMBLY INSTRUCTIONS**



### STEP 1



# ITEM: 102722GRY

**ASSEMBLY INSTRUCTIONS** 



## STEP 3



## STEP 4 COMPLETE





COASTERFURNITURE.COM