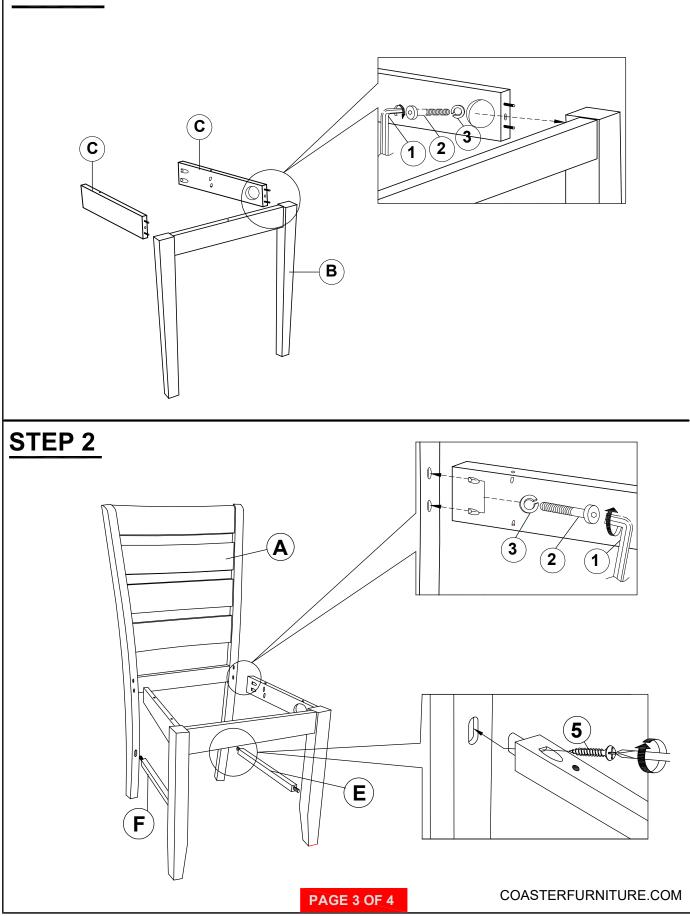

box and sort by size.
- 2. Please check to see that all hardware and parts are present prior to start of assembly.
- 3. Please follow attached instructions in the same sequence as numbered to assure fast & easy assembly.

#### WARNING !

- 1. Don't attempt to repair or modify parts that are broken or defective. Please contact the store immediately.
- 2. This product is for home use only and not intended for commercial establishments.



3 (1/4" - BLK) SHORT PAN HEAD SCREW 4 *⊲aaaaa*(+) (#8 x 1" - BLK)

LONG PAN HEAD SCREW 5 (#8 x 1 1/2" - BLK)

#### NOTE :

Phillips head screw driver is required in the assembly process. However, manufacturer does not provide this item. Quantities shown are for one chair.



6PCS

4PCS

4PCS

# ITEM: 102722GRY

### **ASSEMBLY INSTRUCTIONS**



### STEP 1



# ITEM: 102722GRY

**ASSEMBLY INSTRUCTIONS** 



## STEP 3



## STEP 4 COMPLETE





COASTERFURNITURE.COM