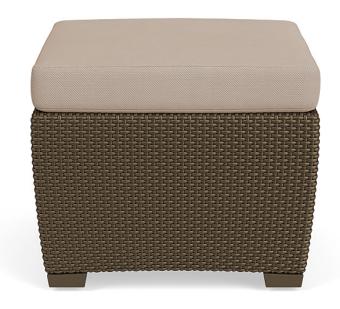

## **FUSION OTTOMAN**

Model: 2860-6100-BR Collection: Fusion Designer: Richard Frinier BROWN JORDAN

This innovative and contemporary design evokes an attitude of couture outdoor furniture while it's bold profile generates international appeal. Accented by molded pedestal feet, like the heel or platform of a designer shoe, The Fusion Outdoor Ottoman features a uniform and textural pattern that weaves the entire form into a solid structure. The Fusion Ottoman allows for versatile outdoor seating arrangements.

## Specifications

| Height (in)      | 17.25 |
|------------------|-------|
| Width (in)       | 23.5  |
| Depth (in)       | 23.5  |
| Seat Height (in) | 17.25 |
| Weight (lbs)     | 14.5  |