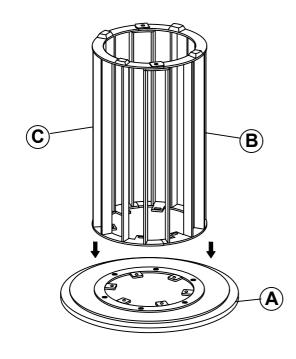

#### **PARTS IDENTIFICATION**

**B1 (BOX 1)** 

١

**TOP** 

1PC

**B2 (BOX 2)** 

B LEG FRAME WITH LABEL "B"

1PC

C LEG FRAME WITH LABEL "C"

1PC

#### Z-B2 (BOX 2) - HARDWARE PACK IS LOCATED IN 706207(B2)

| 1 | LONG BOLT<br>(M6 x 16mm - BLK) |
|---|--------------------------------|
| ı | (M6 x 16mm - BLK)              |

6PCS

2 SHORT BOLT (M6 x 12mm - BLK)

2PCS

3 FLAT WASHER (M8 x 16 mm - BLK)

6PCS

4 ALLEN WRENCH (4mm - BLK)

1PC