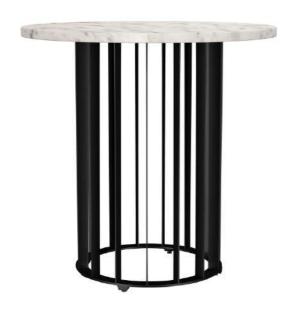

## ASSEMBLY INSTRUCTIONS COASTER FINE FURNITURE

Fine Furniture for every stage of life

706207(B1&B2) *End Table* 

REVISION 0: 02/04/2025

PAGE 1 OF 3

COASTERFURNITURE.COM

#### **PARTS IDENTIFICATION**

**B1 (BOX 1)** 

١

**TOP** 

1PC

**B2 (BOX 2)** 

B LEG FRAME WITH LABEL "B"

1PC

C LEG FRAME WITH LABEL "C"

1PC