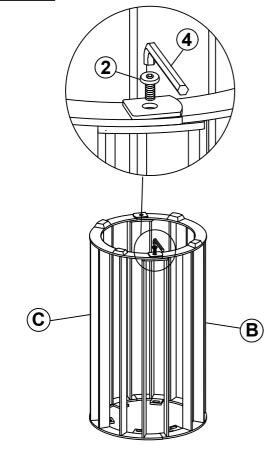

## STEP 1

#### **PARTS IDENTIFICATION**

**B1 (BOX 1)** 

١

**TOP** 

1PC

**B2 (BOX 2)** 

B LEG FRAME WITH LABEL "B"

1PC

C LEG FRAME WITH LABEL "C"

1PC

#### Z-B2 (BOX 2) - HARDWARE PACK IS LOCATED IN 706207(B2)

| 1 | LONG BOLT<br>(M6 x 16mm - BLK) |
|---|--------------------------------|
| ı | (M6 x 16mm - BLK)              |

6PCS

2 SHORT BOLT (M6 x 12mm - BLK)

2PCS

3 FLAT WASHER (M8 x 16 mm - BLK)

6PCS

4 ALLEN WRENCH (4mm - BLK)

1PC