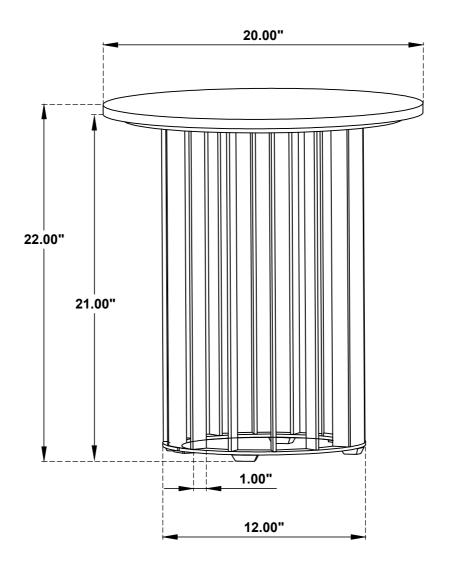

. This product is for home use only and not intended for commercial establishments.



ASSEMBLY TIME

10 MINUTES

#### **PARTS IDENTIFICATION**

**B1 (BOX 1)** 

١

**TOP** 



1PC

**B2 (BOX 2)** 

B LEG FRAME WITH LABEL "B"



1PC

C LEG FRAME WITH LABEL "C"



1PC

#### **HARDWARE IDENTIFICATION**

#### Z-B2 (BOX 2) - HARDWARE PACK IS LOCATED IN 706207(B2)

| 1 | LONG BOLT<br>(M6 x 16mm - BLK) |
|---|--------------------------------|
| ı | (M6 x 16mm - BLK)              |



6PCS

2 SHORT BOLT (M6 x 12mm - BLK)



2PCS

3 FLAT WASHER (M8 x 16 mm - BLK)



6PCS

4 ALLEN WRENCH (4mm - BLK)



1PC

## ITEM: 706207(B1&B2)

#### **ASSEMBLY INSTRUCTIONS**

# COASTER FINE FURNITURE

## STEP 1



## STEP 3



STEP 2



STEP 4





COASTERFURNITURE.COM

PAGE 3 OF 3

# ITEM: **706207(B1&B2)**





Note: Dimension tolerance ± 5%