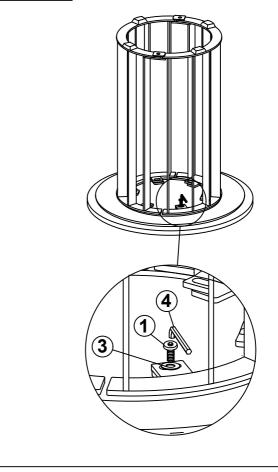

## STEP 3

STEP 2

STEP 4

COASTERFURNITURE.COM

PAGE 3 OF 3

#### **PARTS IDENTIFICATION**

**B1 (BOX 1)** 

١

**TOP** 

1PC

**B2 (BOX 2)** 

B LEG FRAME WITH LABEL "B"

1PC

C LEG FRAME WITH LABEL "C"

1PC

#### Z-B2 (BOX 2) - HARDWARE PACK IS LOCATED IN 706207(B2)

| 1 | LONG BOLT<br>(M6 x 16mm - BLK) |
|---|--------------------------------|
| ı | (M6 x 16mm - BLK)              |

6PCS

2 SHORT BOLT (M6 x 12mm - BLK)

2PCS

3 FLAT WASHER (M8 x 16 mm - BLK)

6PCS

4 ALLEN WRENCH (4mm - BLK)

1PC