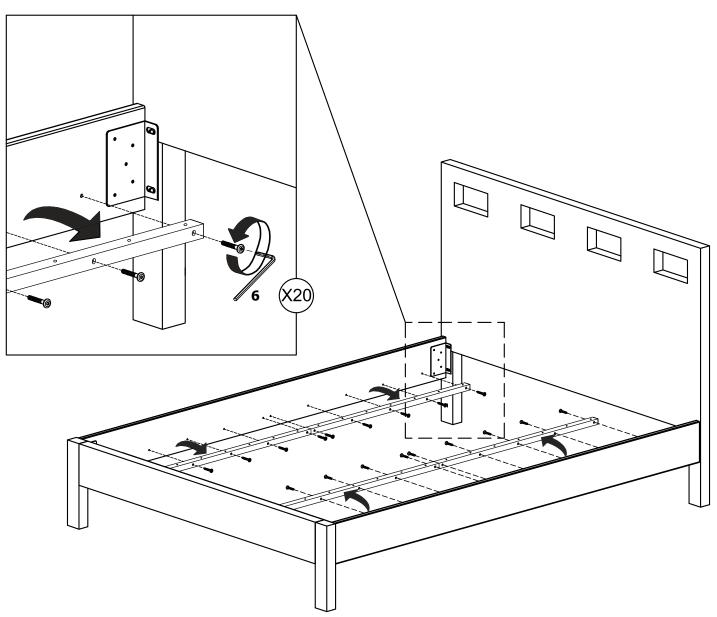

PRE-ASSEMBLED SIDE RAIL CLEATS OBSTRUCT ADJUSTABLE BASE INSTALLATION AND OPERATION. FOLLOW THESE INSTRUCTIONS TO REMOVE THEM.