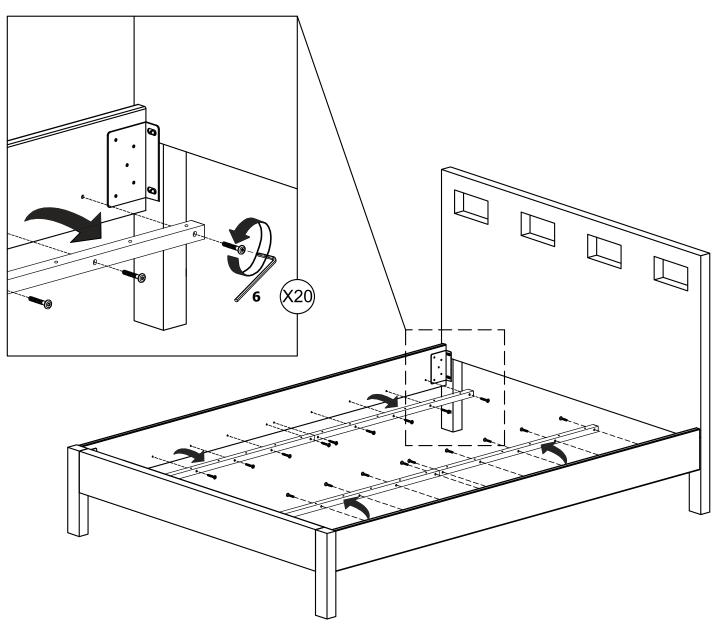

# RIVA PLATFORM TWIN/FULL/QUEEN/KING BED MODUS APPENDIX A:ADJUSTABLE MATTRESS BASE ASSEMBLY SUPPLEMENT

AN ADJUSTABLE MATTRESS BASE IS A FREESTANDING MATTRESS SUPPORT THAT SITS WITHIN THE PERIMETER OF THE BED FRAME. IF USING THIS BED FRAME WITH A STANDARD BOX SPRING OR FOUNDATION THESE INSTRUCTIONS DO NOT APPLY.

PRE-ASSEMBLED SIDE RAIL CLEATS OBSTRUCT ADJUSTABLE BASE INSTALLATION AND OPERATION. FOLLOW THESE INSTRUCTIONS TO REMOVE THEM.

#### THE FOLLOWING PARTS ARE NOT REQUIRED FOR ADJUSTABLE MATTRESS BASE INSTALLATION:

| D. CENTER SLAT | 1 PC  |
|----------------|-------|
| E. SUPPORT LEG | 4 PCS |
| F. SLAT ROLL   | 1 SET |

| 4. ALLEN BOLT (6x40mm) | 11 PCS |
|------------------------|--------|
| 5. WOOD SCREW (8x30mm) | 9 PCS  |

# STEP 1 :

USE ALLEN KEY **(6)** TO UNSCREW ALLEN BOLTS AND REMOVE PRE-ASSEMBLED SIDE RAIL CLEATS.

NOTE: YOU MAY WISH TO RETAIN UNUSED PARTS IF IN THE FUTURE YOU INTEND TO USE THE BED FRAME WITH A STANDARD BOX SPRING OR FOUNDATION.