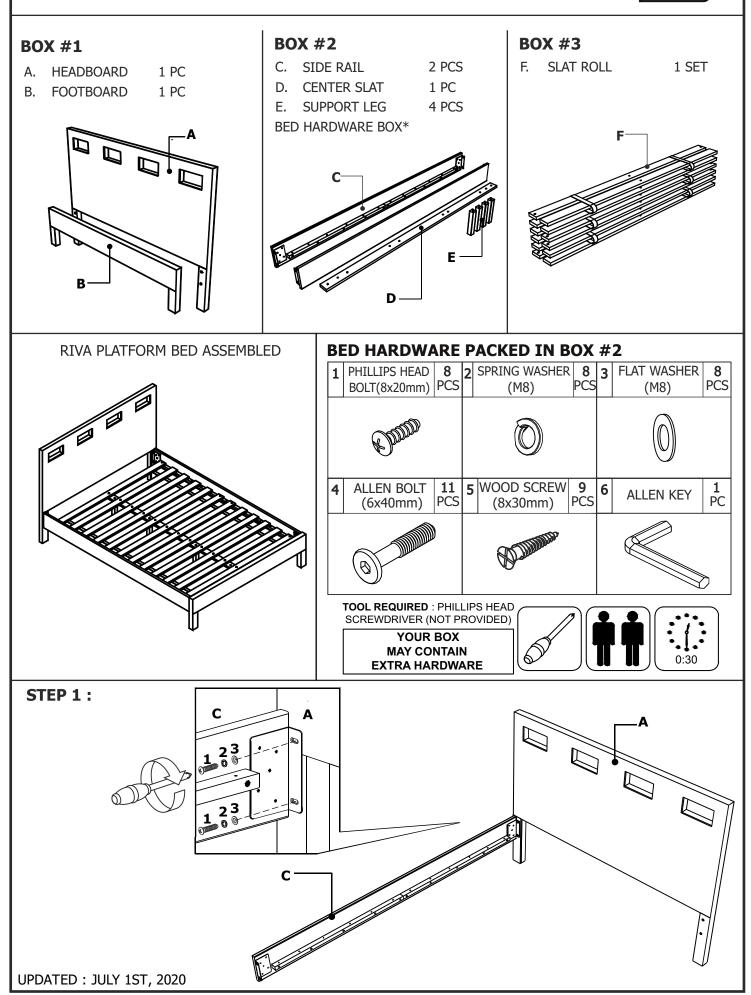

# RIVA PLATFORM TWIN/FULL/QUEEN/KING BED





# RIVA PLATFORM TWIN/FULL/QUEEN/KING BED MODUS APPENDIX A:ADJUSTABLE MATTRESS BASE ASSEMBLY SUPPLEMENT

AN ADJUSTABLE MATTRESS BASE IS A FREESTANDING MATTRESS SUPPORT THAT SITS WITHIN THE PERIMETER OF THE BED FRAME. IF USING THIS BED FRAME WITH A STANDARD BOX SPRING OR FOUNDATION THESE INSTRUCTIONS DO NOT APPLY.

PRE-ASSEMBLED SIDE RAIL CLEATS OBSTRUCT ADJUSTABLE BASE INSTALLATION AND OPERATION. FOLLOW THESE INSTRUCTIONS TO REMOVE THEM.

#### THE FOLLOWING PARTS ARE NOT REQUIRED FOR ADJUSTABLE MATTRESS BASE INSTALLATION:

| D. CENTER SLAT | 1 PC  |
|----------------|-------|
| E. SUPPORT LEG | 4 PCS |
| F. SLAT ROLL   | 1 SET |

| 4. ALLEN BOLT (6x40mm) | 11 PCS |
|------------------------|--------|
| 5. WOOD SCREW (8x30mm) | 9 PCS  |

# STEP 1 :

USE ALLEN KEY **(6)** TO UNSCREW ALLEN