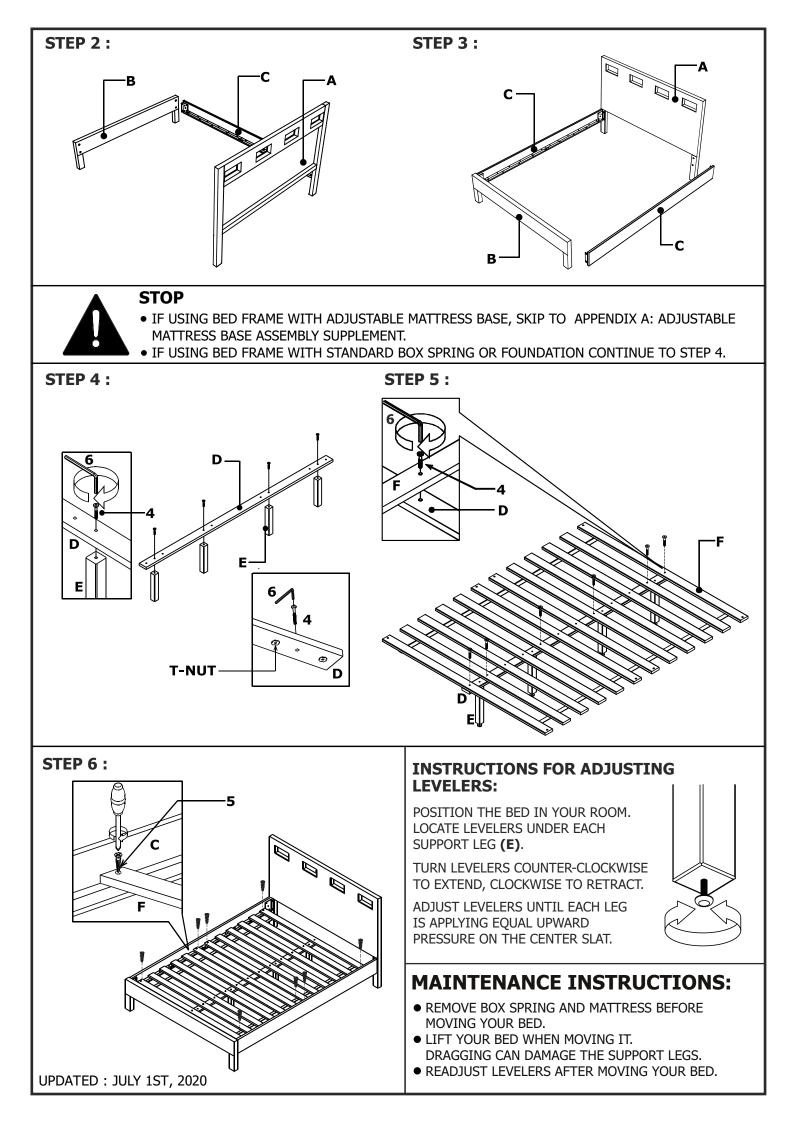

# RIVA PLATFORM TWIN/FULL/QUEEN/KING BED





# RIVA PLATFORM TWIN/FULL/QUEEN/KING BED MODUS APPENDIX A:ADJUSTABLE MATTRESS BASE ASSEMBLY SUPPLEMENT

AN ADJUSTABLE MATTRESS BASE IS A FREESTANDING MATTRESS SUPPORT THAT SITS WITHIN THE PERIMETER OF THE BED FRAME. IF USING THIS BED FRAME WITH A STANDARD BOX SPRING OR FOUNDATION THESE INSTRUCTIONS DO NOT APPLY.

PRE-ASSEMBLED SIDE RAIL CLEATS OBSTRUCT ADJUSTABLE BASE INSTALLATION AND OPERATION. FOLLOW THESE INSTRUCTIONS TO REMOVE THEM.

#### THE FOLLOWING PARTS ARE NOT REQUIRED FOR ADJUSTABLE MATTRESS BASE INSTALLATION:

| D. CENTER SLAT | 1 PC  |
|----------------|-------|
| E. SUPPORT LEG | 4 PCS |
| F. SLAT ROLL   | 1 SET |

| 4. ALLEN BOLT (6x40mm) | 11 PCS |
|------------------------|--------|
| 5. WOOD SCREW (8x30mm) | 9 PCS  |

# STEP 1 :

USE ALLEN KEY **(6)** TO UNSCREW ALLEN B