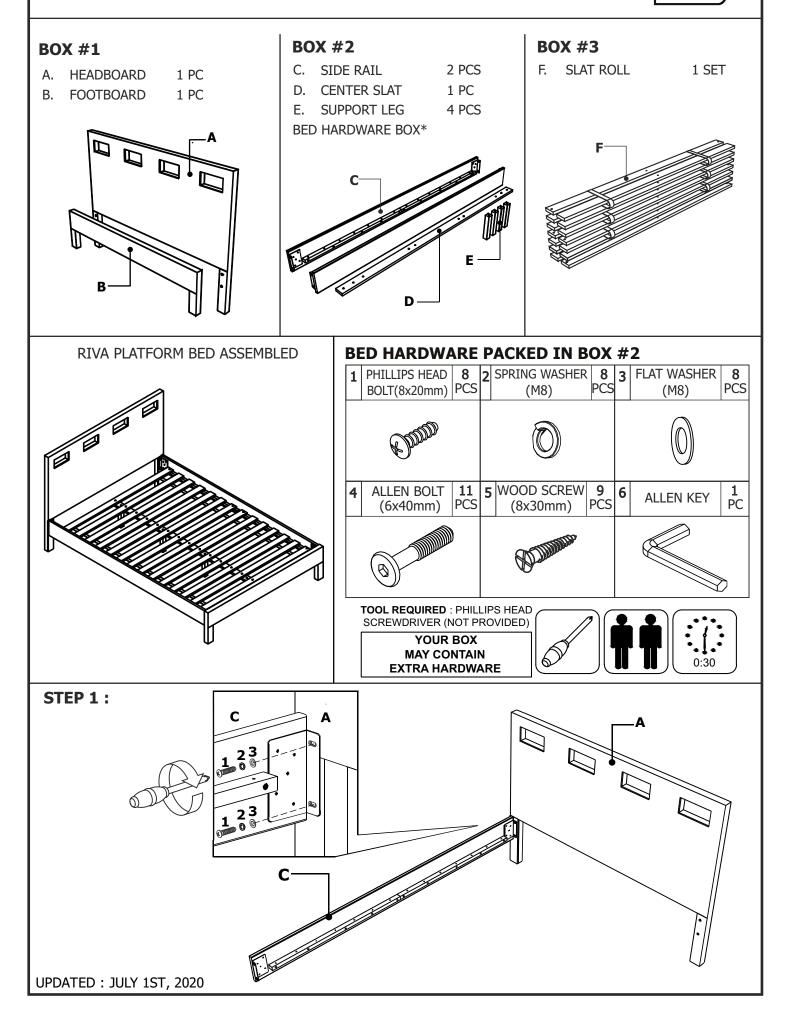

FOUNDATION THESE INSTRUCTIONS DO NOT APPLY.

PRE-ASSEMBLED SIDE RAIL CLEATS OBSTRUCT ADJUSTABLE BASE INSTALLATION AND OPERATION. FOLLOW THESE INSTRUCTIONS TO REMOVE THEM.

#### THE FOLLOWING PARTS ARE NOT REQUIRED FOR ADJUSTABLE MATTRESS BASE INSTALLATION:

| D. CENTER SLAT | 1 PC  |
|----------------|-------|
| E. SUPPORT LEG | 4 PCS |
| F. SLAT ROLL   | 1 SET |

| 4. ALLEN BOLT (6x40mm) | 11 PCS |
|------------------------|--------|
| 5. WOOD SCREW (8x30mm) | 9 PCS  |

# STEP 1 :

USE ALLEN KEY **(6)** TO UNSCREW ALLEN BOLTS AND REMOVE PRE-ASSEMBLED SIDE RAIL CLEATS.



NOTE: YOU MAY WISH TO RETAIN UNUSED PARTS IF IN THE FUTURE YOU INTEND TO USE THE BED FRAME WITH A STANDARD BOX SPRING OR FOUNDATION.

UPDATED : JULY 1ST, 2020

# **RIVA PLATFORM C-KING BED** ASSEMBLY INSTRUCTIONS

MODUS





#### **RIVA PLATFORM C-KING BED** MODI FURNITURE APPENDIX A: ADJUSTABLE MATTRESS BASE ASSEMBLY SUPPLEMENT

AN ADJUSTABLE MATTRESS BASE IS A FREESTANDING MATTRESS SUPPORT THAT SITS WITHIN THE PERIMETER OF THE BED FRAME. IF USING THIS BED FRAME WITH A STANDARD BOX SPRING OR FOUNDATION THESE INSTRUCTIONS DO NOT APPLY.

PRE-ASSEMBLED SIDE RAIL CLEATS OBSTRUCT ADJUSTABLE BASE INSTALLATION AND OPERATION. FOLLOW THESE INSTRUCTIONS TO REMOVE THEM.

## THE FOLLOWING PARTS ARE NOT REQUIRED FOR ADJUSTABLE MATTRESS BASE INSTALLATION:

| D. | CENTER SLAT | 1 PC  |
|----|-------------|-------|
| E. | SUPPORT LEG | 4 PCS |
| E  |             | 1 CET |

| 4. ALLEN BOLT | (6x40mm)          | 11 PCS |
|---------------|-------------------|--------|
|               | (M/ (0, 20 ma ma) |        |

- PCS 1