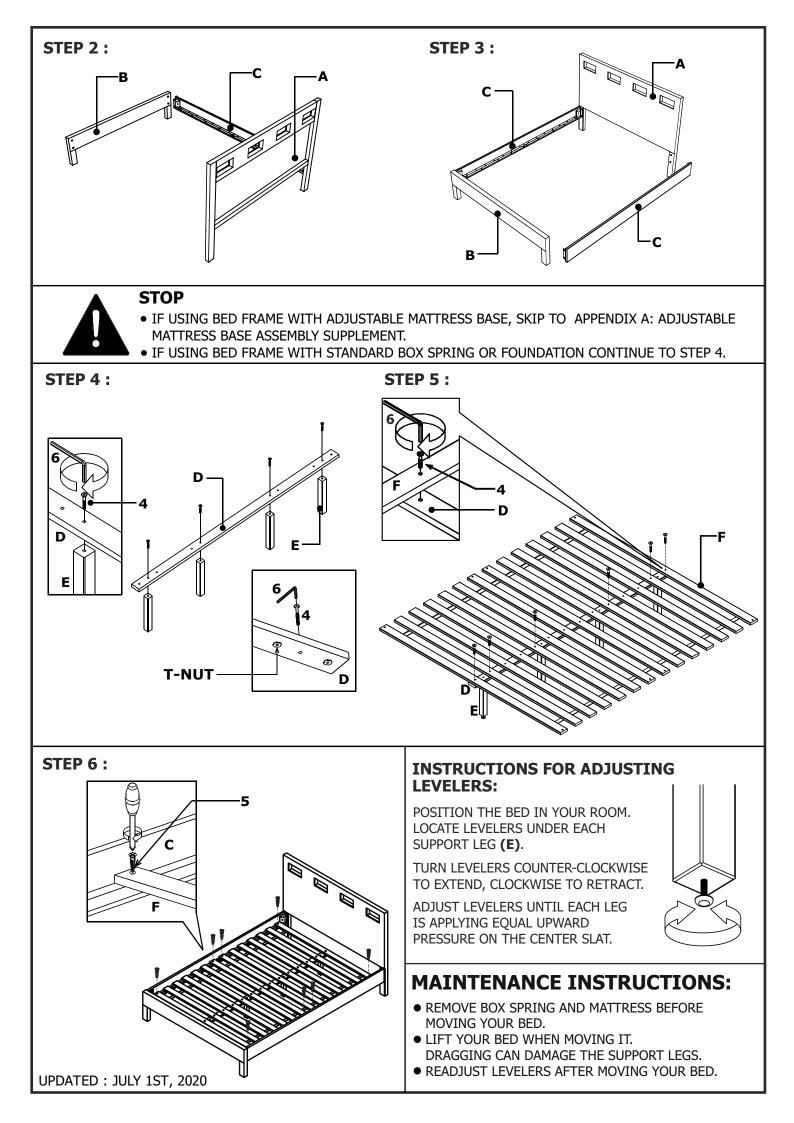

UNDATION THESE INSTRUCTIONS DO NOT APPLY.

PRE-ASSEMBLED SIDE RAIL CLEATS OBSTRUCT ADJUSTABLE BASE INSTALLATION AND OPERATION. FOLLOW THESE INSTRUCTIONS TO REMOVE THEM.

#### THE FOLLOWING PARTS ARE NOT REQUIRED FOR ADJUSTABLE MATTRESS BASE INSTALLATION:

| D. CENTER SLAT | 1 PC  |
|----------------|-------|
| E. SUPPORT LEG | 4 PCS |
| F. SLAT ROLL   | 1 SET |

| 4. ALLEN BOLT (6x40mm) | 11 PCS |
|------------------------|--------|
| 5. WOOD SCREW (8x30mm) | 9 PCS  |

# STEP 1 :

USE ALLEN KEY **(6)** TO UNSCREW ALLEN BOLTS AND REMOVE PRE-ASSEMBLED SIDE RAIL CLEATS.



NOTE: YOU MAY WISH TO RETAIN UNUSED PARTS IF IN THE FUTURE YOU INTEND TO USE THE BED FRAME WITH A STANDARD BOX SPRING OR FOUNDATION.

UPDATED : JULY 1ST, 2020

# **RIVA PLATFORM C-KING BED** ASSEMBLY INSTRUCTIONS

MODUS





#### **RIVA PLATFORM C-KING BED** MODI FURNITURE APPENDIX A: ADJUSTABLE MATTRESS BASE ASSEMBLY SUPPLEMENT

AN ADJUSTABLE MATTRESS BASE IS A FREESTANDING MATTRESS SUPPORT THAT SITS WITHIN THE PERIMETER OF THE BED FRAME. IF USING THIS BED FRAME WITH A STANDARD BOX SPRING OR FOUNDATION THESE INSTRUCTIONS DO NOT APPLY.

PRE-ASSEMBLED SIDE RAIL CLEATS OBSTRUCT ADJUSTABLE BASE INSTALLATION AND OPERATION. FOLLOW THESE INSTRUCTIONS TO REMOVE THEM.

## THE FOLLOWING PARTS ARE NOT REQUIRED FOR ADJUSTABLE MATTRESS BASE INSTALLATION:

| D. | CENTER SLAT | 1 PC  |
|----|-------------|-------|
| E. | SUPPORT LEG | 4 PCS |
| E  |             | 1 CET |

| 4. ALLEN BOLT | (6x40mm)          | 11 PCS |
|---------------|-------------------|--------|
|               | (M/ (0, 20 ma ma) |        |

- PCS 1 SE