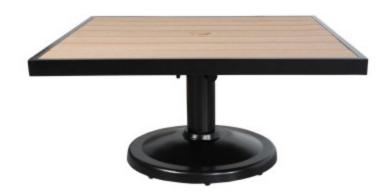

## **C**ABANA**C**OAST

Product No: 8511-3228-NA Name: Kensington 32" Square Pedestal Coffee Table

**Collection:** Kensington **Material:** SOL Teak<sup>™</sup> **Weight:** 77 lbs

Dimensions: 32"W x 32"D x 17"H

**Detail:** The Kensington table collection features a SOL Teak<sup>™</sup> top with an AkzoNobel® Black base. Available in square and round variations of pedestal bar, balcony, coffee, and side tables, the Kensington table collection is sure to accommodate any patio table preferences. SOL Teak<sup>™</sup> table tops available in Natural or Weathered finishes.