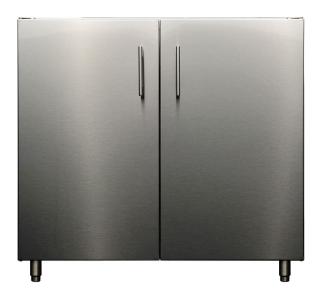

## Signature 36-inch Storage Cabinet - 2 Doors

Sleek, stylish, and more than a match for Mother Nature, our cabinets are formed, welded and finished by master craftspeople from heavy-gauge stainless steel.