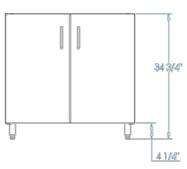

an a match for Mother Nature, our cabinets are formed, welded and finished by master craftspeople from heavy-gauge stainless steel.

## **Product Features**

- · Weather-tight design keeps contents clean and dry
- · All stainless steel hardware, including drawer glides
- · Wind chains on doors
- · Stainless steel leveling legs for easy installation
- Fully-assembled and ready to install
- Built with pride in Kalamazoo, Michigan

## **Product Options**

- Stainless steel toe kicks available (K-KCK-36)
- · Centered fixed shelf available
- All products crafted from highly durable 304 stainless steel
- Marine-grade stainless steel available as an option for clients who prefer additional corrosion resistance. Increases standard lead times by 2 weeks. Learn more here.



## **Dimension 1**