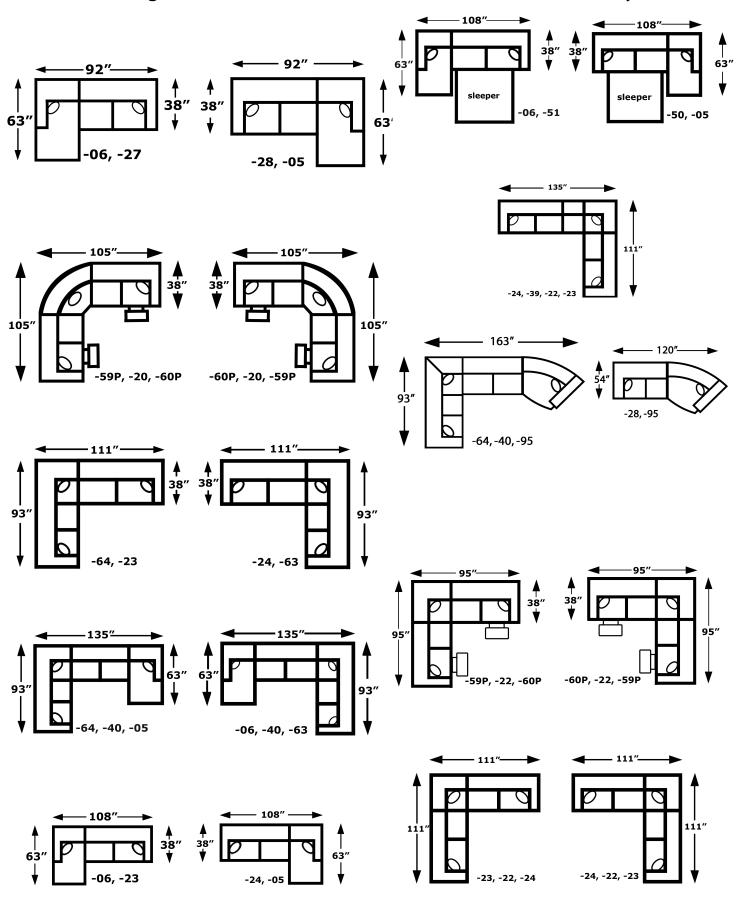

Earthcare, Visco, Ultra Air or Comfort 3 Sleeper mattress, and power upgrades available !!!

Choose an arrangement shown below or create the one that best suits your home.

England, Inc. products are hand crafted and variations from standard dimensions and appearance can occur. © 2016 England, Inc.