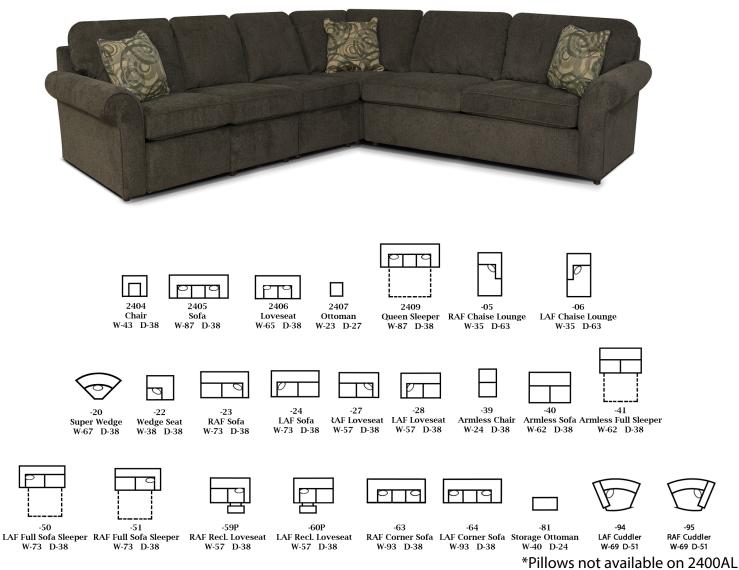

## "Malibu/Lochlan" 2400/2400AL Series Sectional

**Your furniture should always express your style and individuality.** Thus England's Lochlan sectional. You can make it as small or as large as you want it and you can add a sleeper or chaise... you pick! Not only that, but you get to choose from our 20+ leather colors and multitude of pillow patterns. We also offer a matching sofa, loveseat, chair, ottoman, storage ottoman, and sleeper. Take a look at Malibu for even more options!

Earthcare, Visco, Ultra Air or Comfort 3 Sleeper mattress, and power upgrades available !!!

Choose an arrangement shown below or create the one that best suits your home.

England, Inc. products are hand crafted and variations from standard dimensions and appearance can occur. © 2016 England, Inc.