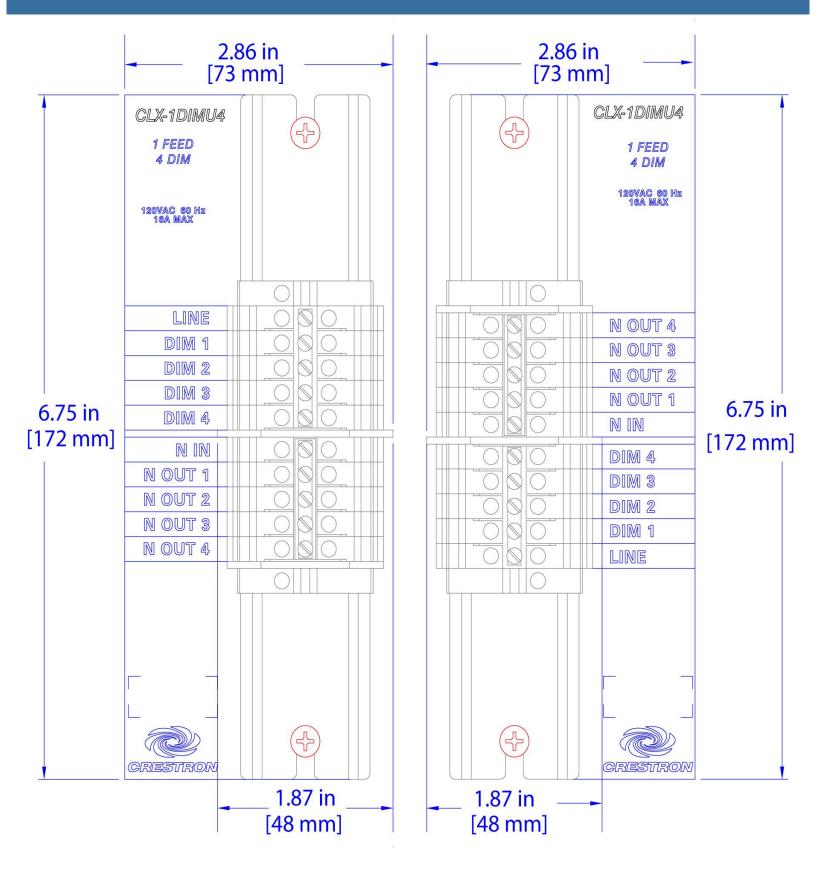

### Terminal Block for CLX-1DIMU4

The CLT-1DIMU4 terminal block is designed to be installed in **CAEN** or

**CAEN-MLO** automation enclosures to facilitate the termination of wiring

for the **CLX-1DIMU4** 4 Channel Universal Dimmer Module. The color-coded

DIN rail design, complete with printed label strips and mounting hardware,

provides for a clean and simple installation. The CLT-1DIMU4 terminal

block assembly weighs approximately 0.4 lbs. (0.19 kg).