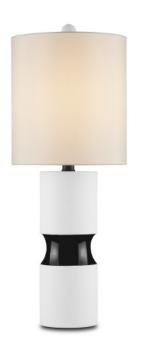

## Althea Black & White Table Lamp

N

Overall: 31.5"h x 14"dia

Finish: Off White/Black Materials: Terracotta

Item Weight: 11 lb Number of Lights: 1

Sugggested Bulb: A Standard

Socket Type: E26

Watts per Socket / Item: 150 / 150

Cord: 6' Clear Silver Switch: 3-Way Turn Knob Shade: Off White Linen Shade Dimensions: 14" x 13"h Clarence Mallari designed the Althea Table Lamp with its classic mid-century modern cylindrical shape. Not only does the black concave in the white table lamp's body provide contrast color-wise, the white has a matte finish and the inset detail is glossy for a tactile counterpoint. An Off White linen shade in the perfect scale is attached to the lamp by a white orb finial.