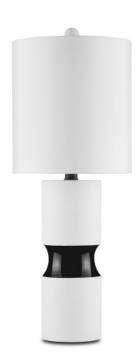

## Althea Black & White Table Lamp

N

Overall: 31.5"h x 14"dia

Finish: Off White/Black Materials: Terracotta

Item Weight: 11 lb Number of Lights: 1

Sugggested Bulb: A Standard

Socket Type: E26

Watts per Socket / Item: 150 / 150

Cord: 6' Clear Silver Switch: 3-Way Turn Knob Shade: Off White Linen Shade Dimensions: 14" x 13"h Clarence Mallari designed the Althea Table Lamp with its classic mid-century modern cylindrical shape. Not only does the black concave in the white table lamp's body provide contrast color-wise, the white has a matte finish and the inset detail is glossy for a tactile counterpoint. An Off White linen shade in the perfect scale is attached to the lamp by a white orb finial.