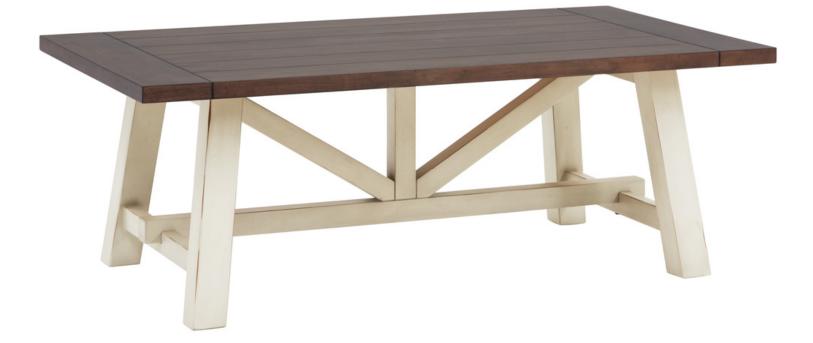

## **COCKTAIL TABLE**

Pinebrook Collection

+ \* FINISHES

\*\* For certain components, aspenhome uses certain construction materials when needed such as engineered wood to increase ease of use, safety, and value.

| Sku           | Desc           | Finish        | <b>W</b> " | <b>H</b> " | <b>D</b> " |
|---------------|----------------|---------------|------------|------------|------------|
| I629-9100-PRW | Cocktail Table | Prairie White | 50         | 18         | 28         |

Product dimensions include moulding and are rounded up.

This item may not have any flashy features but we still think it's pretty awesome :)