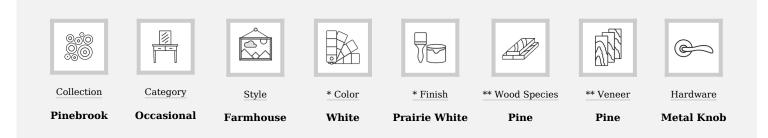

## **COCKTAIL TABLE**

Pinebrook Collection

+ \* FINISHES

## + PRODUCT SPECS

\* Please note some color variations of our furniture finishes and fabrics are possible due to room lighting and personal computer resolution settings. Not all finish options may be available for certain products. Please use as a reference only.

\*\* For certain components, aspenhome uses certain construction materials when needed such as engineered wood to increase ease of use, safety, and value.

| Sku           | Desc           | Finish        | <b>W</b> " | <b>H</b> " | <b>D</b> " |
|---------------|----------------|---------------|------------|------------|------------|
| I629-9100-PRW | Cocktail Table | Prairie White | 50         | 18         | 28         |