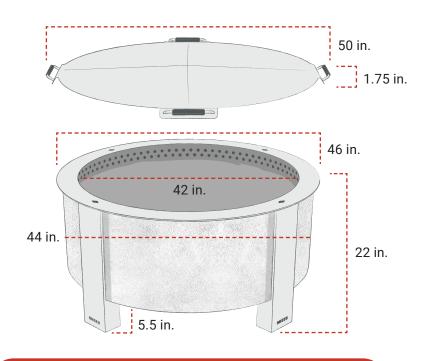

## **DIMENSIONS:**

**Fire Pit:** 

Inside Diameter of Bowl: 42 in.

Outside Diameter of Bowl: 44 in.

Rim Width: 3.5 in.

Total Width & Depth: 46 in.

**Legs to Heat Shield Height:** 5.5 in.

Total Height: 22 in.

Weight: 190 lbs.

Lid:

Total Width & Depth: 50 in.

Total Height: 1.75 in.

Weight: 30 lbs.