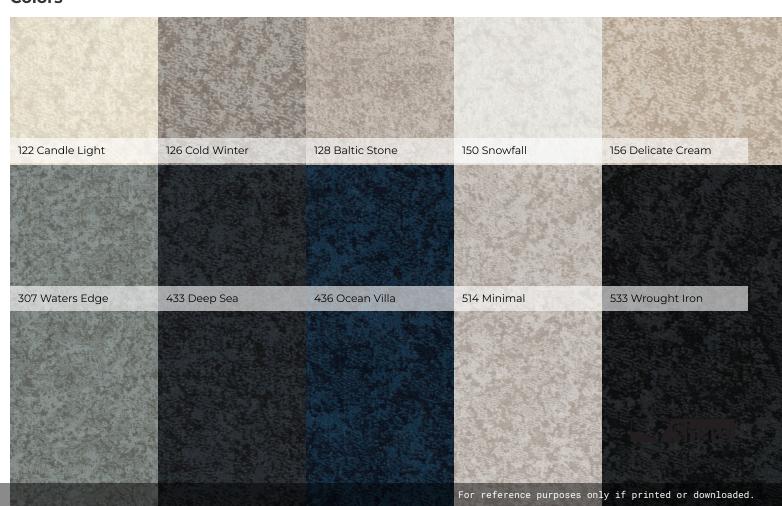

ity                  | 4105 oz/yd <sup>3</sup>           | 0.152 g/cm³          |
| Twist Information        | 5.00                              |                      |
| Number of Colors         | 18                                |                      |
| Pattern Repeat           | 18 in W X 34.25 in L              | 45.72 cm W X 87 cm L |
| Pill Test                | Pass                              |                      |
| <b>Durability Rating</b> | 3.50                              |                      |
| Warranty                 | Shaw 20 Year Warranty With Stairs |                      |
| Environmental            | CRI Certification (GLP8878 )      |                      |
|                          |                                   |                      |

#### Colors



# **CARPET**

## **STATE OF MIND**