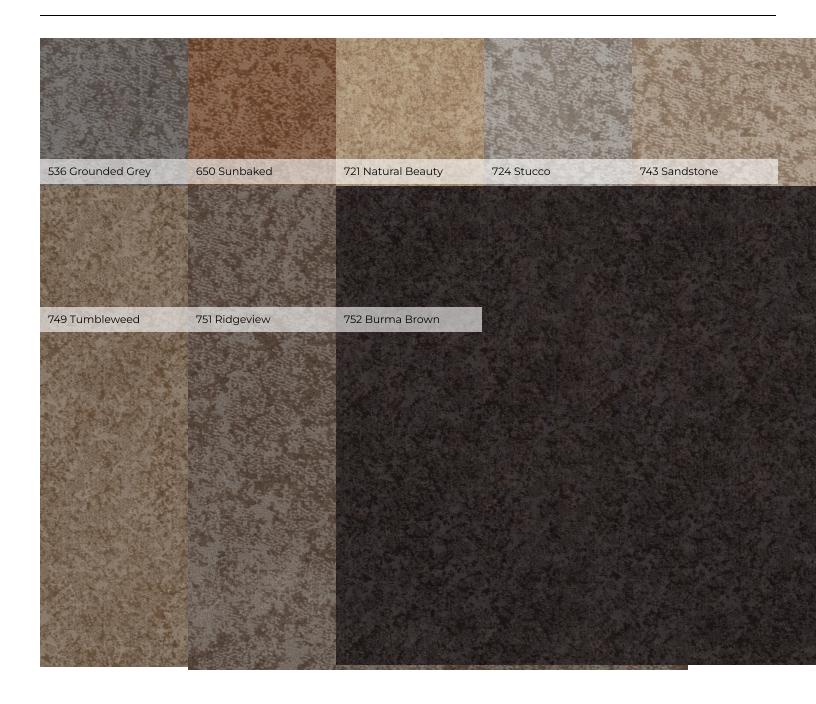

>3</sup>           | 0.152 g/cm³          |
| Twist Information        | 5.00                              |                      |
| Number of Colors         | 18                                |                      |
| Pattern Repeat           | 18 in W X 34.25 in L              | 45.72 cm W X 87 cm L |
| Pill Test                | Pass                              |                      |
| <b>Durability Rating</b> | 3.50                              |                      |
| Warranty                 | Shaw 20 Year Warranty With Stairs |                      |
| Environmental            | CRI Certification (GLP8878 )      |                      |
|                          |                                   |                      |

#### Colors



# **CARPET**

## **STATE OF MIND**