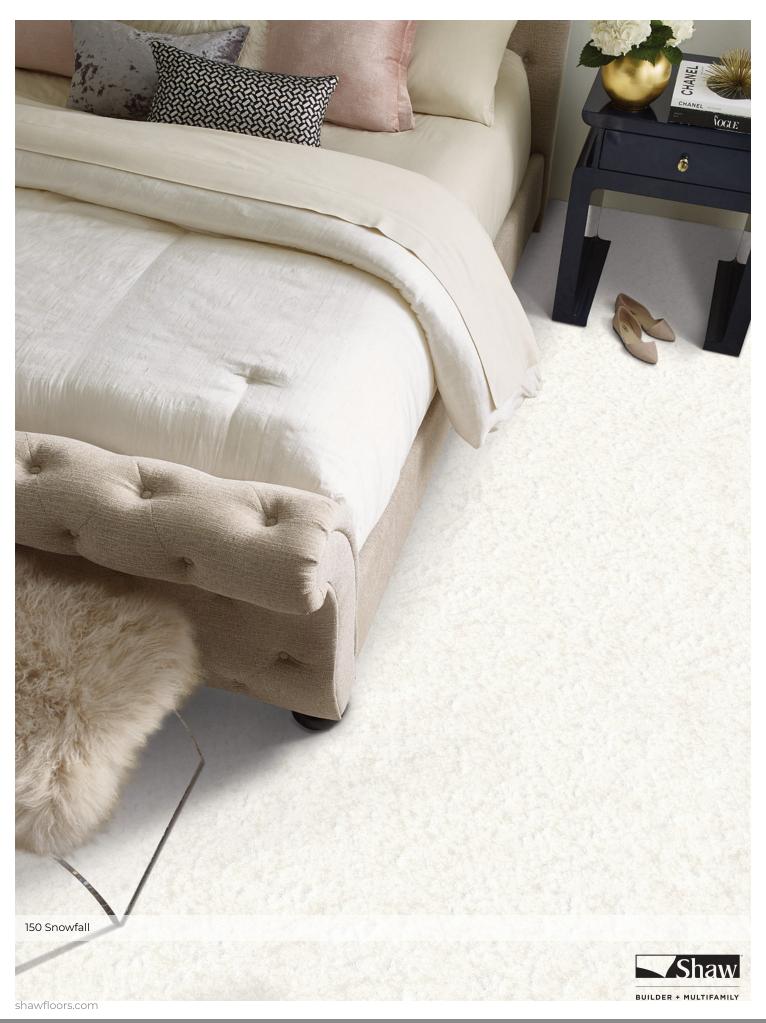

## CARPET

|                          | US Units                          | Metric Units         |
|--------------------------|-----------------------------------|----------------------|
| Style Number             | CC72B                             |                      |
| Product Type             | Broadloom                         |                      |
| Collection               | Caress By Shaw                    |                      |
| Description              | Pattern                           |                      |
| Fiber                    | 100% ANSO® NYLON                  |                      |
| Dye Method               | Continuous Dyed                   |                      |
| Primary Backing          | Polypropylene                     |                      |
| Secondary Backing        | Lifeguard Blue                    |                      |
| Product Size             | 12 ft                             | 3.66 m               |
| Face Weight              | 48.8 oz/yd²                       | 1654.6 g/m²          |
| Finished Pile Thickness  | 0.428 in                          | 10.87 mm             |
| Gauge                    | 1/8 in                            | 31.5 per 10 cm       |
| Tufts                    | 20.8 per in                       | 82 per 10 cm         |
| Density                  | 4105 oz/yd <sup>3</sup>           | 0.152 g/cm³          |
| Twist Information        | 5.00                              |                      |
| Number of Colors         | 18                                |                      |
| Pattern Repeat           | 18 in W X 34.25 in L              | 45.72 cm W X 87 cm L |
| Pill Test                | Pass                              |                      |
| <b>Durability Rating</b> | 3.50                              |                      |
| Warranty                 | Shaw 20 Year Warranty With Stairs |                      |
| Environmental            | CRI Certification (GLP8878 )      |                      |
|                          |                                   |                      |