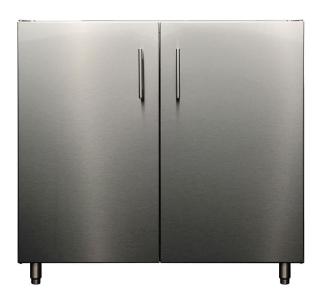

## Signature 36-inch Sink Base Cabinet - 2 Doors (sink & faucet not included)

Sinks are essential in the outdoor kitchen for hand washing as well as food prep. Signature sink base cabinets are the perfect choice.

## **Product Features**

- · Weather-tight design keeps contents clean and dry
- · Wind chains on doors
- Stainless steel leveling legs for easy installation
- Fully-assembled and ready to install
- Includes three holes in bottom for water supply and drain
- Built with pride in Kalamazoo, Michigan

## **Product Options**

- Stainless steel toe kicks available (K-KCK-36)
- All products crafted from highly durable 304 stainless steel
- Marine-grade stainless steel available as an option for clients who prefer additional corrosion resistance. Increases standard lead times by 2 weeks. Learn more here.