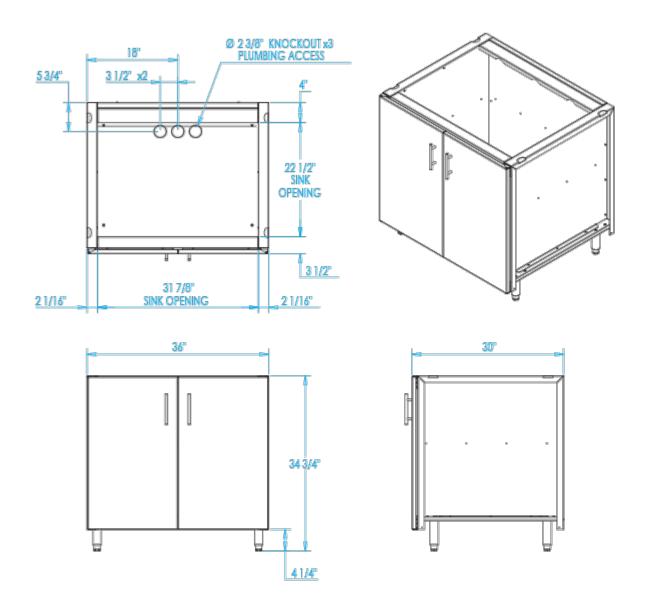

ors (sink & faucet not included)



Sinks are essential in the outdoor kitchen for hand washing as well as food prep. Signature sink base cabinets are the perfect choice.

## **Product Features**

- · Weather-tight design keeps contents clean and dry
- · Wind chains on doors
- Stainless steel leveling legs for easy installation
- Fully-assembled and ready to install
- Includes three holes in bottom for water supply and drain
- Built with pride in Kalamazoo, Michigan

## **Product Options**

- Stainless steel toe kicks available (K-KCK-36)
- All products crafted from highly durable 304 stainless steel
- Marine-grade stainless steel available as an option for clients who prefer additional corrosion resistance. Increases standard lead times by 2 weeks. Learn more here.



## **Dimension 1**