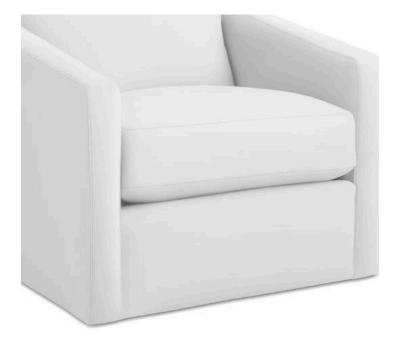

## Description

Make a statement with this chic and curvy chair from our CM Modern collection. It features a high sloping track arm that wraps into a beautiful curve around the back, catching your eye from every angle. French seamed all over to give a clean and modern aesthetic, this piece has a loose box border back pillow and plush Blend Down seat cushioning. Also available are the matching sofa, loveseat, ottoman, swivel chair and sectional.